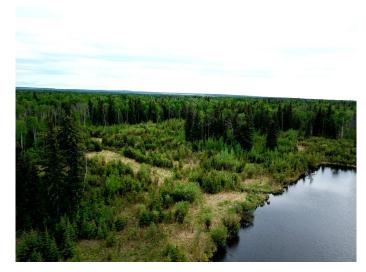

Opportunity like this doesn't knockâ€"it roars. Located right in the community of Savanna, across from the Agricultural Society and Kâ€"12 school, this 149-acre recreational and agri-business parcel is poised for residential development, recreation, or long-term investment. Towering mature spruce trees, a large dugout, and the possibility to subdivide make this a rare and versatile find. Whether you're envisioning a private hunting lodge (WMU 359), eco-retreat, tree farm, or future campground/business venture, the canvas is wide openâ€"with natural gas, electricity and municipal water nearby and satellite internet (soon to be fibre) and cell service available. Property Highlights: 149 acres of rich, mixed-use landâ€"untouched and full of potential

Mature timber throughout, including large stands of spruce, Large dugout for water, recreation, or livestock use, Highway frontage on paved Hwy 681â€"prime visibility and access, Bordering Savannaâ€"walking distance to the school, fire hall, and ice rink. Zoned AG with potential for subdivision or rezoning (buyer due diligence).

#### **Exterior**

Lot Description Treed, Wooded