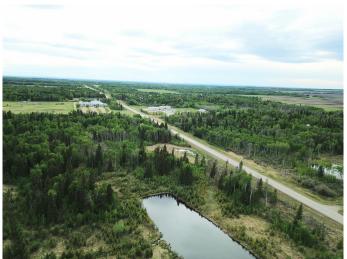

Opportunity like this doesn't knockâ€"it roars. Located right in the community of Savanna, across from the Agricultural Society and Kâ€"12 school, this 149-acre recreational and agri-business parcel is poised for residential development, recreation, or long-term investment. Towering mature spruce trees, a large dugout, and the possibility to subdivide make this a rare and versatile find. Whether you're envisioning a private hunting lodge (WMU 359), eco-retreat, tree farm, or future campground/business venture, the canvas is wide openâ€"with natural gas, electricity and municipal water nearby and satellite internet (soon to be fibre) and cell service available. Property Highlights: 149 acres of rich, mixed-use landâ€"untouched and full of potential

Mature timber throughout, including large stands of spruce, Large dugout for water, recreation, or livestock use, Highway frontage on paved Hwy 681â€"prime visibility and access, Bordering Savannaâ€"walking distance to the school, fire hall, and ice rink. Zoned AG with potential for subdivision or rezoning (buyer due diligence).

Excellent hunting (WMU 359) and recreational appeal in Saddle Hillsâ€"also minutes from Moonshine Lake, the Peace River, and the

Dunvegan West Wildlands Provincial Park. Prime for: Private wilderness retreat or hunt camp, Tree farm, agri-venture, or permaculture project, Subdividable investment or potential RV campground (zoning required), Long-term hold with community adjacency and highway access. Please Note: Viewing by appointment only. No unauthorized access. No quads allowed at this time. Bonus: Ask about the additional commercial listing nearbyâ€"bundle both parcels and negotiate your next big move!