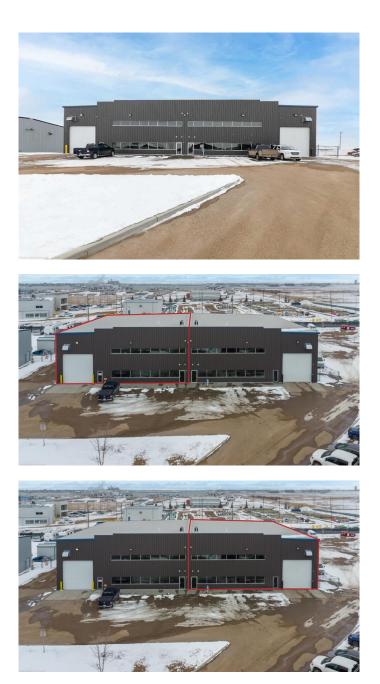

#### \$2,950,000

0 Bedroom, 0.00 Bathroom, Commercial on 1.70 Acres

Hill Industrial, Lloydminster, Alberta

This building is perfect for the investor or end user that wants some rental income. 14,000 sq ft building with 16,000 sq ft of lease space. This building is divided equally on both sides to allow options of 8,000 or 16,000 sq ft. Both side feature 3-16x16 OHDs, in floor heat in the shop area and forced air for both main office and mezzanine area. Current leases in place until December 31, 2026.