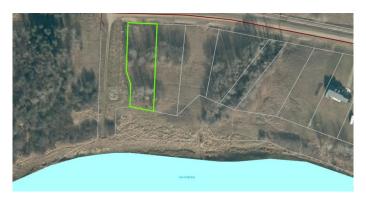

#### \$135,000

0 Bedroom, 0.00 Bathroom, Land on 0.75 Acres

NONE, Lac La Biche, Alberta

Scenic vistas of the Islands of Lac La Biche Lake are waiting you! Enjoy any season while fishing, boating, quading, snowshoeing or just laying on the beach. Your 0.75 acre lot offers power, gas and pavement to the property line. Located just 30 minutes from Lac La Biche on highway 858 on the north end of Lac La Biche. Fort McMurray is just 2 hours away and the subdivision is 1 mile from the Highway 881 turnoff, making Conklin a short Commute. Life is better at the lake!

### **Community Information**

Address 2 Islandview Road

Subdivision NONE

City Lac La Biche

County Lac La Biche County

Province Alberta
Postal Code T0A 2C1