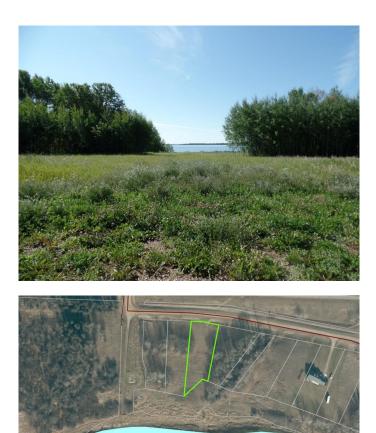

#### \$135,000

0 Bedroom, 0.00 Bathroom, Land on 0.75 Acres

NONE, Lac La Biche, Alberta

Scenic vistas of the Islands of Lac La Biche Lake are waiting you! Enjoy any season while fishing, boating, quading, snowshoeing or just laying on the beach. Your 0.75 acre lot offers power, gas and pavement to the property line. Located just 30 minutes from Lac La Biche on highway 858 on the north end of Lac La Biche. Fort McMurray is just 2 hours away and the subdivision is 1 mile from the Highway 881 turnoff, making Conklin a short Commute. Life is better at the lake! GST is applicable to vacant land

### **Essential Information**

| MLS® #    | A2208002         |
|-----------|------------------|
| Price     | \$135,000        |
| Bathrooms | 0.00             |
| Acres     | 0.75             |
| Туре      | Land             |
| Sub-Type  | Residential Land |
| Status    | Active           |

#### **Community Information**

| Address     | 4 Islandview Road   |
|-------------|---------------------|
| Subdivision | NONE                |
| City        | Lac La Biche        |
| County      | Lac La Biche County |
| Province    | Alberta             |
| Postal Code | T0A 2C1             |