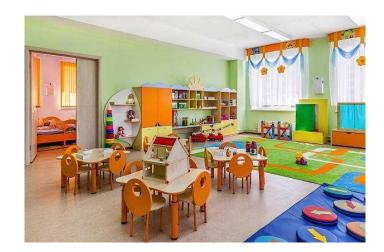

## \$1,999,900

0 Bedroom, 0.00 Bathroom, Commercial on 0.00 Acres

NONE, Didsbury, Alberta

An excellent opportunity to own a brand-new daycare facility in the heart of Didsbury, Alberta. This 4,600 sq ft space is currently under construction and will be fully completed prior to possession once a potential buyer is confirmed or the property goes under contract. Buyers have the flexibility to choose from our professionally designed layout or bring their own vision to life. The space includes a fully equipped kitchen, child-friendly washrooms, and a spacious indoor/ Outdoor play area designed with safety and fun in mind. Separate office rooms for teachers and staff ensure a professional work environment, while ample parking accommodates both staff and parents. The property also features brand-new electrical wiring and infrastructure, making it a turnkey solution for those looking to open or expand a childcare business. This is a rare chance to invest in a purpose-built daycare in a growing, family-focused community.