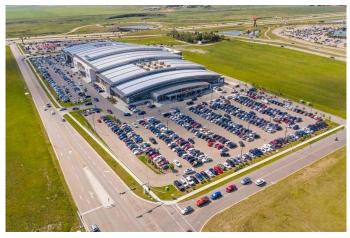

#### \$155,000

0 Bedroom, 0.00 Bathroom, Commercial on 100.00 Acres

NONE, Rural Rocky View County, Alberta

Attention Investors! Great opportunity to own this 291 square feet double unit in the growing New Horizon Mall with a monthly rental income! one of the best locations in the mall..unit E18 next to the atrium and elevator. The mall is north of Calgary South of Airdrie and across from the busy Cross Iron Mills Mall. The mall has one of the biggest local indoor playgrounds on the second floor that generates traffic, especially on weekends and holidays. The unit is in the middle almost close to stage, and is also in the isle of the center stage - awesome location!