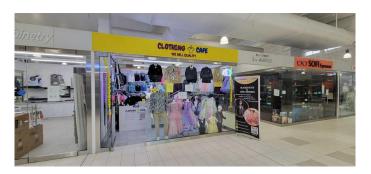

#### \$155,000

0 Bedroom, 0.00 Bathroom, Commercial on 100.00 Acres

NONE, Rural Rocky View County, Alberta

Attention Investors! Great opportunity to own this 291 square feet double unit in the growing New Horizon Mall with a monthly rental income! one of the best locations in the mall..unit E18 next to the atrium and elevator. The mall is north of Calgary South of Airdrie and across from the busy Cross Iron Mills Mall. The mall has one of the biggest local indoor playgrounds on the second floor that generates traffic, especially on weekends and holidays. The unit is in the middle almost close to stage, and is also in the isle of the center stage - awesome location!