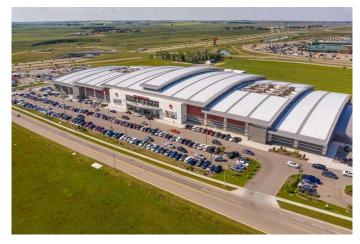

#### \$155,000

0 Bedroom, 0.00 Bathroom, Commercial on 100.00 Acres

NONE, Rural Rocky View County, Alberta

Attention Investors! Great opportunity to own this 291 square feet double unit in the growing New Horizon Mall with a monthly rental income! one of the best locations in the mall..unit E18 next to the atrium and elevator. The mall is north of Calgary South of Airdrie and across from the busy Cross Iron Mills Mall. The mall has one of the biggest local indoor playgrounds on the second floor that generates traffic, especially on weekends and holidays. The unit is in the middle almost close to stage, and is also in the isle of the center stage - awesome location!