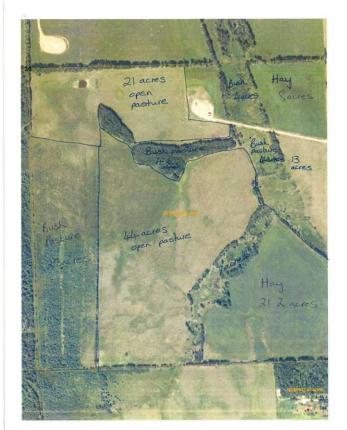

### \$825,000

0 Bedroom, 0.00 Bathroom, Agri-Business on 157.00 Acres

NONE, Rural Clearwater County, Alberta

A Rare find. Full Quarter on pavement south of Rocky Mountain House. Owned by the same family for 3 generations since 1960 this quarter is a nice mixture of pasture, hay and stands of treed pasture areas. 78 acres of pasture, 29 acres of hay land and 27 acres of bush pasture. With a dug out and small creek plenty of water to run your cow/calf pairs and live stock. There are many locations to build a home or potential for subdivisions by approval from Clearwater County. The land is currently leased out for 2025, the local farmer is willing to continue to lease. The current rent is \$5000.00/year. There is one oil well lease on the property with CNRL of \$3760.00 per year. The surface lease includes the access road which will remain. There are no services on property or buildings. The perimeter is fenced.