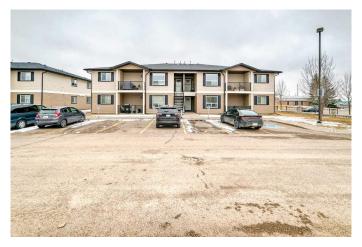

### \$204,000

2 Bedroom, 1.00 Bathroom, 839 sqft Residential on 0.00 Acres

Maplewood., Strathmore, Alberta

Affordable housing Program.... well maintained home ready to move in to...2 bedroom condo...separate laundry.room.... open concept....living/kitchen area..... You must pre-qualify for the program through the Town of Strathmore....close to all amenities.....

#### **Essential Information**

MLS® # A2207652 Price \$204,000

Bedrooms 2 Bathrooms 1.00

Full Baths 1

Square Footage 839
Acres 0.00
Year Built 2011

Type Residential Sub-Type Apartment

Style Single Level Unit

#### **Exterior**

Exterior Features Balcony

Roof Asphalt Shingle

Construction Vinyl Siding