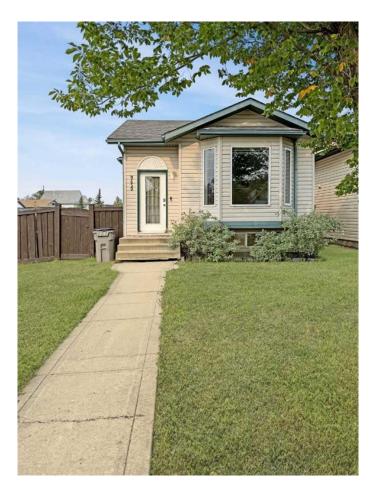

# \$2,300 - 9450 Lakeland Drive, Grande Prairie

MLS® #A2207636

#### \$2,300

4 Bedroom, 2.00 Bathroom, 1,033 sqft Rental on 0.00 Acres

Lakeland., Grande Prairie, Alberta

4 bedroom + office full house in Lakeland!
Open living, kitchen and dining area. Full bathroom located on the main floor along with Primary bedroom, and two spare bedrooms.
Access to fully fenced south facing backyard off the mid-level.