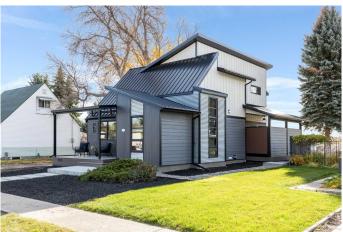

## \$639,000

3 Bedroom, 3.00 Bathroom, 2,051 sqft Residential on 0.15 Acres

SE Hill, Medicine Hat, Alberta

OPEN HOUSE - Saturday, April 12th - 2:00-3:30PM - PRICE REDUCED â€" NOW PRICED TO SELL!

Discover this stunning 2,050 SqFt modern home in the highly sought-after SE Hill neighborhood. From the moment you step inside, you're welcomed by a spacious entryway with ample storage for coats and personal items. The main floor boasts an open-concept design, featuring a beautifully crafted chef's kitchen with a waterfall quartz island, extended lower counter space for casual dining, and additional seating. A second sink and generous cupboard space make this kitchen a dream for any home cook. Adjacent to the kitchen, the formal dining area is perfect for hosting gatherings, while the cozy living roomâ€"complete with an electric fireplaceâ€"offers breathtaking views of the backyard and serene coulee. A mudroom and half bath provide easy access to the covered patio, backyard, and heated detached garage. A dedicated office space completes the main floor, ideal for those working from home. Upstairs, the bright and spacious primary suite features built-in cabinetry for effortless organization, a luxurious 5-piece ensuite, and stunning coulee views. Two additional bedrooms, a 4-piece bathroom, and a convenient laundry room complete this level. The lower level offers a versatile recreational space, perfect for a home theater, games room, or gym. Outside, the expansive covered patio provides a private retreat with no rear

neighbors, backing onto a lush green space with unobstructed coulee views. The heated detached garage is easily accessible from the backyard.

This exceptional home is move-in readyâ€"don't miss out! Schedule your viewing today!