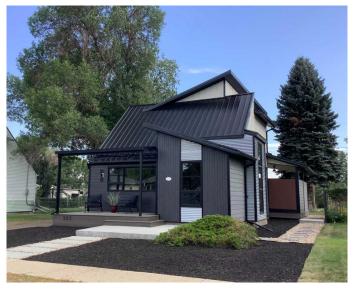

## \$639,000

3 Bedroom, 3.00 Bathroom, 2,051 sqft Residential on 0.15 Acres

SE Hill, Medicine Hat, Alberta

OPEN HOUSE - Saturday, April 12th - 2:00-3:30PM - PRICE REDUCED â€" NOW PRICED TO SELL!

Discover this stunning 2,050 SqFt modern home in the highly sought-after SE Hill neighborhood. From the moment you step inside, you're welcomed by a spacious entryway with ample storage for coats and personal items. The main floor boasts an open-concept design, featuring a beautifully crafted chef's kitchen with a waterfall quartz island, extended lower counter space for casual dining, and additional seating. A second sink and generous cupboard space make this kitchen a dream for any home cook. Adjacent to the kitchen, the formal dining area is perfect for hosting gatherings, while the cozy living roomâ€"complete with an electric fireplaceâ€"offers breathtaking views of the backyard and serene coulee. A mudroom and half bath provide easy access to the covered patio, backyard, and heated detached garage. A dedicated office space completes the main floor, ideal for those working from home. Upstairs, the bright and spacious primary suite features built-in cabinetry for effortless organization, a luxurious 5-piece ensuite, and stunning coulee views. Two additional bedrooms, a 4-piece bathroom, and a convenient laundry room complete this level. The lower level offers a versatile recreational space, perfect for a home theater, games room, or gym. Outside, the expansive covered patio provides a private retreat with no rear

neighbors, backing onto a lush green space with unobstructed coulee views. The heated detached garage is easily accessible from the backyard.

This exceptional home is move-in readyâ€"don't miss out! Schedule your viewing today!