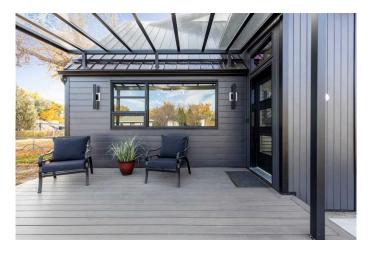

## \$639,000

3 Bedroom, 3.00 Bathroom, 2,051 sqft Residential on 0.15 Acres

SE Hill, Medicine Hat, Alberta

OPEN HOUSE - Saturday, April 12th - 2:00-3:30PM - PRICE REDUCED â€" NOW PRICED TO SELL!

Discover this stunning 2,050 SqFt modern home in the highly sought-after SE Hill neighborhood. From the moment you step inside, you're welcomed by a spacious entryway with ample storage for coats and personal items. The main floor boasts an open-concept design, featuring a beautifully crafted chef's kitchen with a waterfall quartz island, extended lower counter space for casual dining, and additional seating. A second sink and generous cupboard space make this kitchen a dream for any home cook. Adjacent to the kitchen, the formal dining area is perfect for hosting gatherings, while the cozy living roomâ€"complete with an electric fireplaceâ€"offers breathtaking views of the backyard and serene coulee. A mudroom and half bath provide easy access to the covered patio, backyard, and heated detached garage. A dedicated office space completes the main floor, ideal for those working from home. Upstairs, the bright and spacious primary suite features built-in cabinetry for effortless organization, a luxurious 5-piece ensuite, and stunning coulee views. Two additional bedrooms, a 4-piece bathroom, and a convenient laundry room complete this level. The lower level offers a versatile recreational space, perfect for a home theater, games room, or gym. Outside, the expansive covered patio provides a private retreat with no rear