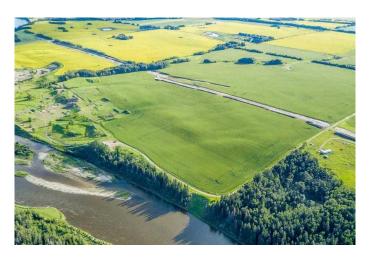

## \$1,340,000

0 Bedroom, 0.00 Bathroom, Agri-Business on 105.10 Acres

NONE, Rural Red Deer County, Alberta

Up for offer is this picturesque 105.7-acre parcel nestled on the banks of the Red Deer River. This land is located only a few minutes west of the city. The location of the Land is very Private with no Through Roads. This land is being currently farmed for cereal crops. Beside the River is an old gravel claim. This land was tested a few years ago for sand and gravel. The sand on this land is of high quality and could be used for many different applications. This would make for a perfect place to build your dream home, overlooking the River, a private beach area, and a great place to launch your riverboat. The land slopes from the top West boundaries down towards the eastern portion which is at the River. to genuinely appreciate this parcel of land it must be viewed

### **Exterior**

Lot Description Creek/River/Stream/Pond, Gentle Sloping, Flood Plain, Paved