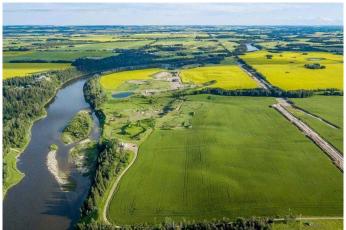

## \$1,340,000

0 Bedroom, 0.00 Bathroom, Agri-Business on 105.10 Acres

NONE, Rural Red Deer County, Alberta

Up for offer is this picturesque 105.7-acre parcel nestled on the banks of the Red Deer River. This land is located only a few minutes west of the city. The location of the Land is very Private with no Through Roads. This land is being currently farmed for cereal crops. Beside the River is an old gravel claim. This land was tested a few years ago for sand and gravel. The sand on this land is of high quality and could be used for many different applications. This would make for a perfect place to build your dream home, overlooking the River, a private beach area, and a great place to launch your riverboat. The land slopes from the top West boundaries down towards the eastern portion which is at the River. to genuinely appreciate this parcel of land it must be viewed

### **Exterior**

Lot Description Creek/River/Stream/Pond, Gentle Sloping, Flood Plain, Paved