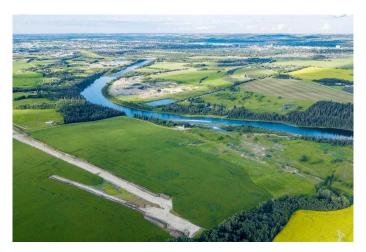

## \$1,340,000

0 Bedroom, 0.00 Bathroom, Agri-Business on 105.10 Acres

NONE, Rural Red Deer County, Alberta

Up for offer is this picturesque 105.7-acre parcel nestled on the banks of the Red Deer River. This land is located only a few minutes west of the city. The location of the Land is very Private with no Through Roads. This land is being currently farmed for cereal crops. Beside the River is an old gravel claim. This land was tested a few years ago for sand and gravel. The sand on this land is of high quality and could be used for many different applications. This would make for a perfect place to build your dream home, overlooking the River, a private beach area, and a great place to launch your riverboat. The land slopes from the top West boundaries down towards the eastern portion which is at the River. to genuinely appreciate this parcel of land it must be viewed

### **Exterior**

Lot Description Creek/River/Stream/Pond, Gentle Sloping, Flood Plain, Paved