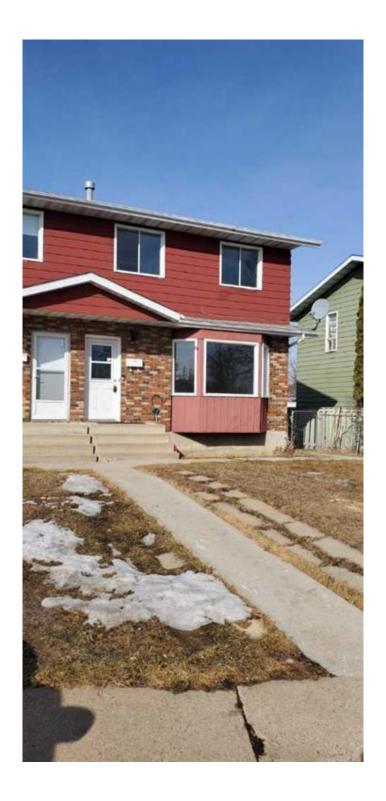

# \$229,900 - 4108b 60 Street, Camrose

MLS® #A2207587

## \$229,900

3 Bedroom, 2.00 Bathroom, 1,132 sqft Residential on 0.08 Acres

Marler, Camrose, Alberta

Visit REALTOR® Website for additional information. This half duplex located in the Marler Area across from Spaceship Park has been renovated with new vinyl flooring. Freshly painted. Updated electrical and light fixtures. New 4pc bathroom. Furnace is 4yrs old (recently cleaned). Shingles are approx. 10yrs old.

Backyard is chain link fenced with space to park in back or on front street. Basement has a partially finished bedroom with more space to complete how you want. This is in a great location to schools and Rec. Center. Excellent opportunity for a first-time home or income property.