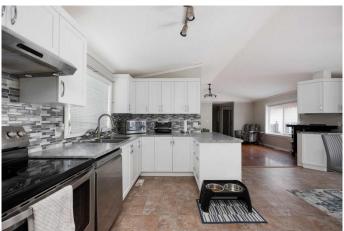

## \$309,000

3 Bedroom, 2.00 Bathroom, 1,522 sqft Residential on 0.10 Acres

Timberlea, Fort McMurray, Alberta

Welcome to 401 Mckinlay Cr. You will be pleasantly surprised when you see the nice finishings the owners have put into this modular home located in Timberlea. Offering just over 1500 sq feet of living space and backing onto greenspace, this 2003 Winalta is perfect for the growing family. Let's start with the kitchen that has had 25k in renovations. The dining area as well as the kitchen has loads of cupboards and counter space, complimented by a beautiful backsplash and stainless steal appliances. If you love to cook, you will enjoy all the counter space and especially the corner pantry for all your baking supplies and smaller appliances.. Another feature is the modern colors and laminate flooring. No more fussing with carpet. The spacious foyer leads into a massive living room that easily fits a sectional. . The master bedroom is spacious with an ensuite (corner jetted jacuzzi + separate shower) and walk-in closet. There are 2 more decent size bedrooms, a 4 piece bath that can be shared between the 2 bedrooms. Need extra storage? No problem as there is a 4'.9―x8'10― storage room and a laundry/boot room that provides additional storage. The garage can be used to park your car or it would make a great man cave, it has 220 wiring and is drywalled. The yard is great for your outdoor summer fun with a fully fenced and landscaped yard. With SW exposure the sun beams through the dining room french doors that lead to your massive 2