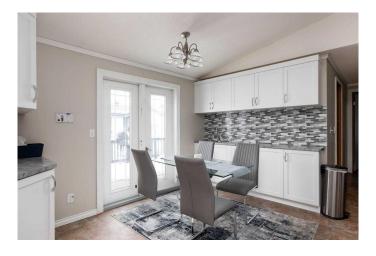

## \$309,000

3 Bedroom, 2.00 Bathroom, 1,522 sqft Residential on 0.10 Acres

Timberlea, Fort McMurray, Alberta

Welcome to 401 Mckinlay Cr. You will be pleasantly surprised when you see the nice finishings the owners have put into this modular home located in Timberlea. Offering just over 1500 sq feet of living space and backing onto greenspace, this 2003 Winalta is perfect for the growing family. Let's start with the kitchen that has had 25k in renovations. The dining area as well as the kitchen has loads of cupboards and counter space, complimented by a beautiful backsplash and stainless steal appliances. If you love to cook, you will enjoy all the counter space and especially the corner pantry for all your baking supplies and smaller appliances.. Another feature is the modern colors and laminate flooring. No more fussing with carpet. The spacious foyer leads into a massive living room that easily fits a sectional. . The master bedroom is spacious with an ensuite (corner jetted jacuzzi + separate shower) and walk-in closet. There are 2 more decent size bedrooms, a 4 piece bath that can be shared between the 2 bedrooms. Need extra storage? No problem as there is a 4'.9―x8'10― storage room and a laundry/boot room that provides additional storage. The garage can be used to park your car or it would make a great man cave, it has 220 wiring and is drywalled. The yard is great for your outdoor summer fun with a fully fenced and landscaped yard. With SW exposure the sun beams through the dining room french doors that lead to your massive 2

tiered deck. Driveway is wide enough for 2 vehicles. Other features of this home are new siding in 2016, new roof in 2020, furnace, hot water tank are approx 3 years old. Excited for you to view this home.