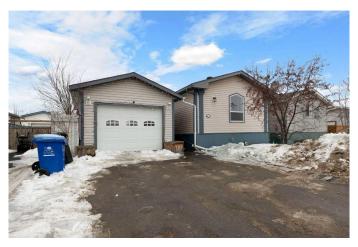

## \$309,000

3 Bedroom, 2.00 Bathroom, 1,522 sqft Residential on 0.10 Acres

Timberlea, Fort McMurray, Alberta

Welcome to 401 Mckinlay Cr. You will be pleasantly surprised when you see the nice finishings the owners have put into this modular home located in Timberlea. Offering just over 1500 sq feet of living space and backing onto greenspace, this 2003 Winalta is perfect for the growing family. Let's start with the kitchen that has had 25k in renovations. The dining area as well as the kitchen has loads of cupboards and counter space, complimented by a beautiful backsplash and stainless steal appliances. If you love to cook, you will enjoy all the counter space and especially the corner pantry for all your baking supplies and smaller appliances.. Another feature is the modern colors and laminate flooring. No more fussing with carpet. The spacious foyer leads into a massive living room that easily fits a sectional. . The master bedroom is spacious with an ensuite (corner jetted jacuzzi + separate shower) and walk-in closet. There are 2 more decent size bedrooms, a 4 piece bath that can be shared between the 2 bedrooms. Need extra storage? No problem as there is a 4'.9―x8'10― storage room and a laundry/boot room that provides additional storage. The garage can be used to park your car or it would make a great man cave, it has 220 wiring and is drywalled. The yard is great for your outdoor summer fun with a fully fenced and landscaped yard. With SW exposure the sun beams through the dining room french doors that lead to your massive 2

tiered deck. Driveway is wide enough for 2 vehicles. Other features of this home are new siding in 2016, new roof in 2020, furnace, hot water tank are approx 3 years old. Excited for you to view this home.