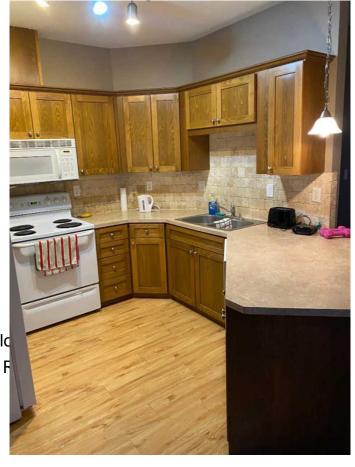

### \$174,900

2 Bedroom, 2.00 Bathroom, 865 sqft Residential on 0.00 Acres

Lakeland., Grande Prairie, Alberta

Welcome to this charming and well cared for, 2 bedroom, 2 FULL bath Condo in desirable Lakeland, an outstanding condo that offers the perfect blend of comfort and convenience. This ground level corner unit is private and easy to access, no stairs or elevators to deal with. The condo is wide open with the Kitchen, dinning, and living room together. In suite laundry and storage add to the convenience of this floor plan. The two bedrooms are on opposite sides of the living area, are both a good size and offer sanctuary within this superb condo. call your Realtor to book a private view.

Stall **Parking** 

Interior

**Interior Features** No Smoking Home, Open Flo

Dishwasher, Electric Stove, F **Appliances** 

Combination Heating

Cooling None