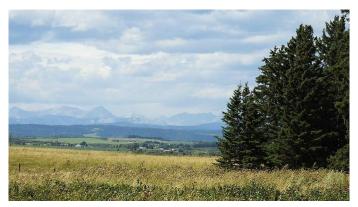

# \$3,900,000 - 15404 85 Street Sw, Calgary

MLS® #A2207390

\$3,900,000

0 Bedroom, 0.00 Bathroom, Land on 79.45 Acres

NONE, Calgary, Alberta

What an opportunity! What a location! 79.45 acres within the City limits of SW Calgary. This is a holding property for someone with vision. Enjoy with your family and wait for the opportunity to maximize on this investment. The land has plenty of character with Mountain views, rolling terrain, open pasture, and drivable trails through the, huge evergreen trees of the forested NW ¼ of the land. Gas and power to the west property line. Take a look, Horse woman or man, what a great weekend getaway, for the person, who has a few horses, wants a little space between them and their neighbors and the tree lined coulee, would be the perfect setting for a walkout basement, for your close in, country dream home. Located on a dead end road, this quiet private property is only 8 minutes to Ring Road and Red Deer Lake School and 15 minutes to Costco. All of this part of the very active family community of Red Deer Lake and within the city limits. The land is zoned: Special Purpose â€" Future Urban Development District (which is intended to be applied to lands that are awaiting urban development and utility servicing). With the opening of the ring road, the SW is becoming the area of choice for views, weather, and less congestion. Imagine sipping coffee from your own land, gazing at the snow covered Rocky Mountains and the large stand of evergreen trees while you wait to maximize on this solid investment. What an Opportunity! The List Price does not include any applicable GST. In