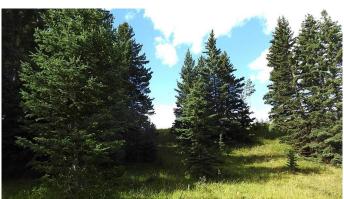

# \$3,900,000 - 15404 85 Street Sw, Calgary

MLS® #A2207390

\$3,900,000

0 Bedroom, 0.00 Bathroom, Land on 79.45 Acres

NONE, Calgary, Alberta

What an opportunity! What a location! 79.45 acres within the City limits of SW Calgary. This is a holding property for someone with vision. Enjoy with your family and wait for the opportunity to maximize on this investment. The land has plenty of character with Mountain views, rolling terrain, open pasture, and drivable trails through the, huge evergreen trees of the forested NW ¼ of the land. Gas and power to the west property line. Take a look, Horse woman or man, what a great weekend getaway, for the person, who has a few horses, wants a little space between them and their neighbors and the tree lined coulee, would be the perfect setting for a walkout basement, for your close in, country dream home. Located on a dead end road, this quiet private property is only 8 minutes to Ring Road and Red Deer Lake School and 15 minutes to Costco. All of this part of the very active family community of Red Deer Lake and within the city limits. The land is zoned: Special Purpose â€" Future Urban Development District (which is intended to be applied to lands that are awaiting urban development and utility servicing). With the opening of the ring road, the SW is becoming the area of choice for views, weather, and less congestion. Imagine sipping coffee from your own land, gazing at the snow covered Rocky Mountains and the large stand of evergreen trees while you wait to maximize on this solid investment. What an Opportunity! The List Price does not include any applicable GST. In