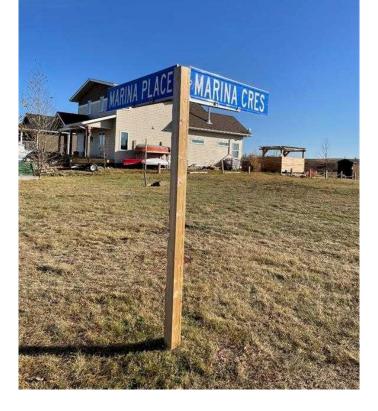

#### \$159,900

0 Bedroom, 0.00 Bathroom, Land on 0.20 Acres

Rochon Sands Heights, Rural Stettler No. 6, County of, Alberta

Enjoy life at the lake! This 0.2 acre lot steps from Buffalo Lake is the perfect place to vacation or to build a house. This corner lot is steps away from the paved lake access, down the street from the boat launch, and has utilities running to the property line, making it the perfect choice for lake living. If you enjoy life on the lake this summer, you'll want to take a look! Located 55 minutes from Red Deer, 1 hour and 55 min from Edmonton's City Centre, and 2 hours to Calgary, making weekend getaways a breeze.

## **Community Information**

Address 21 Marina Place

Subdivision Rochon Sands Heights

City Rural Stettler No. 6, County of

County Stettler No. 6, County of

Province Alberta
Postal Code T0C 2L0