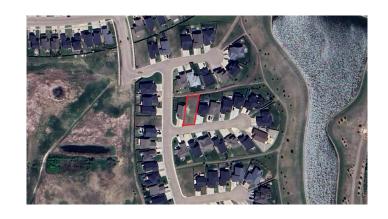

#### \$145,000

0 Bedroom, 0.00 Bathroom, Land on 0.15 Acres

Parkview Estates, Lloydminster, Alberta

Location is everything when you build a new home... consider a place where after a certain time a security gate facilitates who enters and leaves the development. This is Lakeshore Estates, a subdivision where entry after hours is restricted to owners and/or invited guests. There are no bad locations within this development, as these are non-busy streets that don't offer a shortcut to get anywhere. This bare land residential development is prime for you to build your dream home... this community of homes offers a private walking path, private playground and many other amenities you will find in similar residential developments. Lot 16 is in the second cul de sac within the development with the backyard facing north. There is common area greenspace/walking path separating the backyard of this lot and the lot to the north giving extra distance and separation between yard. This lot is 6930 square feet and will accommodate a large size family home and attached garage.