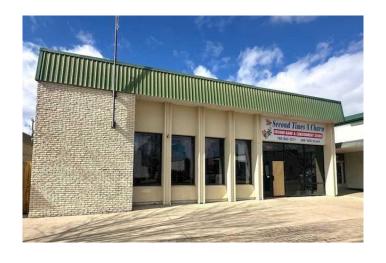

# \$400,000 - 406 10 Street, Wainwright

MLS® #A2207255

### \$400,000

0 Bedroom, 0.00 Bathroom, Commercial on 0.00 Acres

NONE, Wainwright, Alberta

Mainstreet Wainwright Commercial building in an excellent location.... right in the heart of the downtown core with storefront advantages! You'll find 4500 sqft of retail plus office space on the main level. The basement is another 2500 sqft for storage.