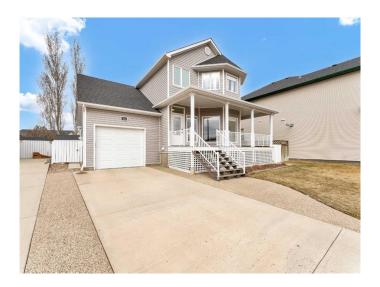

## \$524,900

4 Bedroom, 4.00 Bathroom, 1,768 sqft Residential on 0.16 Acres

Northeast Crescent Heights, Medicine Hat, Alberta

Come take a look at this unique house, reminiscent of a Cape Cod style two storey home. Recent improvements include new granite countertops and tile backsplash with under cabinet lighting in the kitchen...newer roof, upgraded and added insulation in attic, newer vinyl siding, newer paint, newer deck stain, new front door, newer basement flooring and refinished basement ceiling with pot lights and water softener recently installed. Additionally, all new flooring on stairs leading to and including the upper level. A newer ensuite and new master bedroom reconfiguration with lit reading nook....so many upgrades... pride of ownership is overflowing. This wonderful home boasts not only a wealth of improvements, but a dynamite, quiet location with only local traffic, close to schools, shopping and walking paths. Situated in a peaceful area, this home is wonderfully serene and its lot is more than large enough to build an additional garage and includes RV parking with alley access. The welcoming front porch includes a lovely wrap around deck and out the back you will find a large covered tiered deck/patio off the kitchen... lower patio level could easily welcome a hot tub that already has electrical waiting for it! Yardwork is a pleasure with underground sprinklers and an outdoor shed which looks like an extension of the home. Inside, the sunlight that pours in this house is felt immediately and add to that, a double sided fireplace shared between the