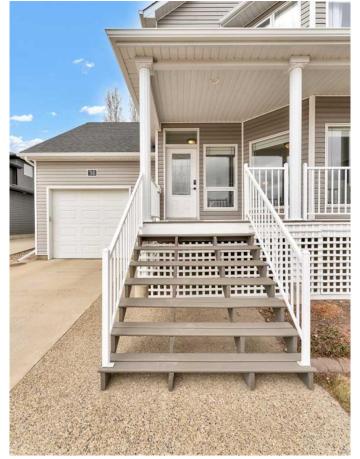

## \$524,900

4 Bedroom, 4.00 Bathroom, 1,768 sqft Residential on 0.16 Acres

Northeast Crescent Heights, Medicine Hat, Alberta

Come take a look at this unique house, reminiscent of a Cape Cod style two storey home. Recent improvements include new granite countertops and tile backsplash with under cabinet lighting in the kitchen...newer roof, upgraded and added insulation in attic, newer vinyl siding, newer paint, newer deck stain, new front door, newer basement flooring and refinished basement ceiling with pot lights and water softener recently installed. Additionally, all new flooring on stairs leading to and including the upper level. A newer ensuite and new master bedroom reconfiguration with lit reading nook....so many upgrades... pride of ownership is overflowing. This wonderful home boasts not only a wealth of improvements, but a dynamite, quiet location with only local traffic, close to schools, shopping and walking paths. Situated in a peaceful area, this home is wonderfully serene and its lot is more than large enough to build an additional garage and includes RV parking with alley access. The welcoming front porch includes a lovely wrap around deck and out the back you will find a large covered tiered deck/patio off the kitchen... lower patio level could easily welcome a hot tub that already has electrical waiting for it! Yardwork is a pleasure with underground sprinklers and an outdoor shed which looks like an extension of the home. Inside, the sunlight that pours in this house is felt immediately and add to that, a double sided fireplace shared between the