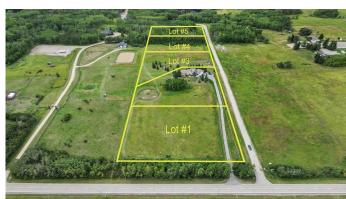

### \$591,000

0 Bedroom, 0.00 Bathroom, Land on 2.10 Acres

Glendale Meadows, Rural Rocky View County, Alberta

Welcome to ELKSTONE ESTATES lot # 4 in the rural community of Bearspaw. Enjoy the escape to country life with amenities just minutes away. This new development consists of 2 acre parcels nestled in a quiet paved road cul de sac with trees and underground services to property line (Power, Gas and Rocky View Water Co-op hook up) + paved approach. Enjoy the freedom to design your own home by your preferred builder. Common sense Architectural Guidelines apply to preserve value and consistency of the development. Schedule a viewing today and explore the possibilities of this remarkable lot in the new community of ELKSTONE ESTATES in Bearspaw first hand!! Please Note - great opportunity for Builders with 4 lots available in sought after country setting.

### **Additional Information**

Date Listed April 4th, 2025

Days on Market 16

Zoning R-CRD