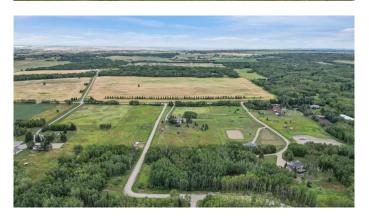

### \$591,000

0 Bedroom, 0.00 Bathroom, Land on 2.10 Acres

Glendale Meadows, Rural Rocky View County, Alberta

Welcome to ELKSTONE ESTATES lot # 4 in the rural community of Bearspaw. Enjoy the escape to country life with amenities just minutes away. This new development consists of 2 acre parcels nestled in a quiet paved road cul de sac with trees and underground services to property line (Power, Gas and Rocky View Water Co-op hook up) + paved approach. Enjoy the freedom to design your own home by your preferred builder. Common sense Architectural Guidelines apply to preserve value and consistency of the development. Schedule a viewing today and explore the possibilities of this remarkable lot in the new community of ELKSTONE ESTATES in Bearspaw first hand!! Please Note - great opportunity for Builders with 4 lots available in sought after country setting.