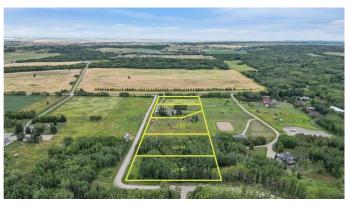

### \$591,000

0 Bedroom, 0.00 Bathroom, Land on 2.10 Acres

Glendale Meadows, Rural Rocky View County, Alberta

Welcome to ELKSTONE ESTATES lot # 4 in the rural community of Bearspaw. Enjoy the escape to country life with amenities just minutes away. This new development consists of 2 acre parcels nestled in a quiet paved road cul de sac with trees and underground services to property line (Power, Gas and Rocky View Water Co-op hook up) + paved approach. Enjoy the freedom to design your own home by your preferred builder. Common sense Architectural Guidelines apply to preserve value and consistency of the development. Schedule a viewing today and explore the possibilities of this remarkable lot in the new community of ELKSTONE ESTATES in Bearspaw first hand!! Please Note - great opportunity for Builders with 4 lots available in sought after country setting.

## **Community Information**

Address 4 Elkstone Estates

Subdivision Glendale Meadows

City Rural Rocky View County

County Rocky View County

Province Alberta
Postal Code T4C 2Y8