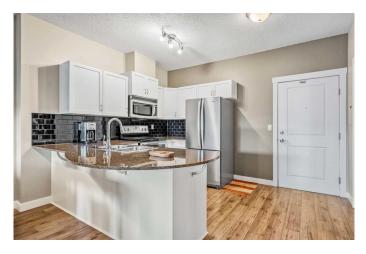

#### \$289,900

2 Bedroom, 1.00 Bathroom, 751 sqft Residential on 0.00 Acres

Lake Bonavista, Calgary, Alberta

Welcome to the popular Gateway Southcentre & to this 2 bedroom floor plan located on the 4th floor with a south exposure. This home has been nicely updated with new flooring and updated kitchen and bathroom cabinets. It is also located close the the elevator for easy accessibility. South facing balcony means you get lots of natural light coming in through the big windows. There is also a gas bbq hookup on the balcony. 2 bedrooms, the primary bedroom featuring a walkthrough closet that connects to the ensuite . In-suite laundry is very convenient, and there is also good storage as well. 1 titled underground parking stall in the heated parkade. The Gateway Southcentre is a concrete building with a geothermal heat & cooling system (air conditioning included). Condo fees include everything! Heat, water, electricity, building insurance & amenity use. This building features some great amenities: fully equipped yoga room & gym, guest suites, & recreational rooms. Great location close to Avenida shops, major roadways, LRT & Southcentre Mall.