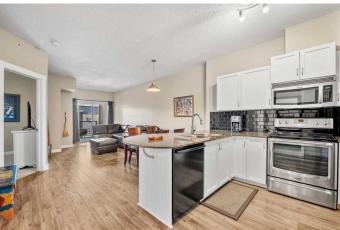

#### \$289,900

2 Bedroom, 1.00 Bathroom, 751 sqft Residential on 0.00 Acres

Lake Bonavista, Calgary, Alberta

Welcome to the popular Gateway Southcentre & to this 2 bedroom floor plan located on the 4th floor with a south exposure. This home has been nicely updated with new flooring and updated kitchen and bathroom cabinets. It is also located close the the elevator for easy accessibility. South facing balcony means you get lots of natural light coming in through the big windows. There is also a gas bbq hookup on the balcony. 2 bedrooms, the primary bedroom featuring a walkthrough closet that connects to the ensuite . In-suite laundry is very convenient, and there is also good storage as well. 1 titled underground parking stall in the heated parkade. The Gateway Southcentre is a concrete building with a geothermal heat & cooling system (air conditioning included). Condo fees include everything! Heat, water, electricity, building insurance & amenity use. This building features some great amenities: fully equipped yoga room & gym, guest suites, & recreational rooms. Great location close to Avenida shops, major roadways, LRT & Southcentre Mall.