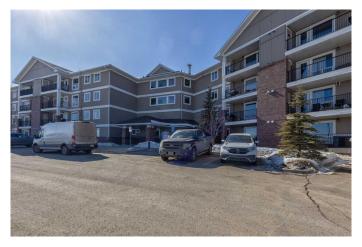

# \$130,000 - 202, 248a Grosbeak Way, Fort McMurray

MLS® #A2206804

## \$130,000

2 Bedroom, 2.00 Bathroom, 936 sqft Residential on 0.00 Acres

Eagle Ridge, Fort McMurray, Alberta

Located in Eagle Ridge, this spacious condo is perfect for the first time home buyer, down sizer or investor! Not only is this property bright, it offers 2 bedrooms plus a den, perfect for an office or play room (or easily converted to a 3rd bedroom) and 2 FULL bathrooms. The U shaped kitchen offers lots of storage and counter space for cooking and over looks the living room and dining area. As an added bonus the large balcony overlooking the river valley and offers a storage room. This unit come with an assigned parking space. Property sold "as is, where is"

# **Community Information**

Address 202, 248a Grosbeak Way

Subdivision Eagle Ridge City Fort McMurray County Wood Buffalo

Province Alberta Postal Code T9K 0V8