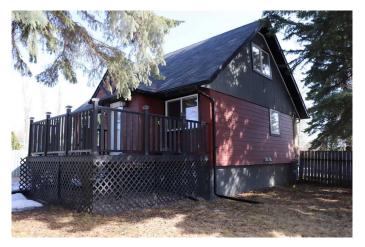

# \$340,000

4 Bedroom, 2.00 Bathroom, 1,214 sqft Residential on 0.17 Acres

NONE, Edson, Alberta

House has been totally renovated. Natural gas line out under the back deck for bbq hook up. Privacy window in the living room. New windows. Covered back deck. cold room. office hobby room. Shed is 16x20 with power / insulated and heated. Very private back yard.