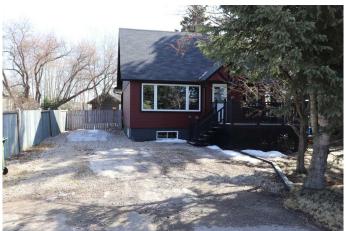

# \$340,000

4 Bedroom, 2.00 Bathroom, 1,214 sqft Residential on 0.17 Acres

NONE, Edson, Alberta

House has been totally renovated. Natural gas line out under the back deck for bbq hook up. Privacy window in the living room. New windows. Covered back deck. cold room. office hobby room. Shed is 16x20 with power / insulated and heated. Very private back yard.