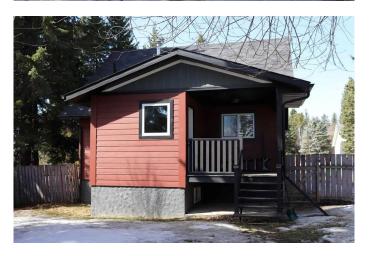

# \$340,000

4 Bedroom, 2.00 Bathroom, 1,214 sqft Residential on 0.17 Acres

NONE, Edson, Alberta

House has been totally renovated. Natural gas line out under the back deck for bbq hook up. Privacy window in the living room. New windows. Covered back deck. cold room. office hobby room. Shed is 16x20 with power / insulated and heated. Very private back yard.