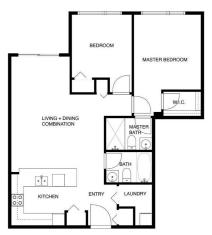

## \$279,000

2 Bedroom, 2.00 Bathroom, 844 sqft Residential on 0.02 Acres

East Lake Industrial, Airdrie, Alberta

WELCOME HOME to the bright and wide open design of this 2 bedroom, 2 bath READY TO MOVE INTO home, with a TITLED PARKADE stall, in the elegant and PET FRIENDLY "EDGE"! The main living area is a wider space than most units in the complex, making the unit feel larger than many. Additional features are a walk-in closet in the master bedroom, an actual laundry room, and a kitchen pantry cupboard. If you're moving with your canine friend, this complex is perfect for you as dogs are allowed (2 dogs maximum 25 pounds each, or 1 dog maximum 40 pounds), and they must be approved and registered. With all the amenities that Genesis Place offers right next door, THE EDGE is a great option for young and mature alike! Come have a look, and make this your HOME SWEET HOME!

#### **Essential Information**

MLS® # A2206754 Price \$279,000

Bedrooms 2

Bathrooms 2.00

Full Baths 2

Square Footage 844

Acres 0.02

Year Built 2013