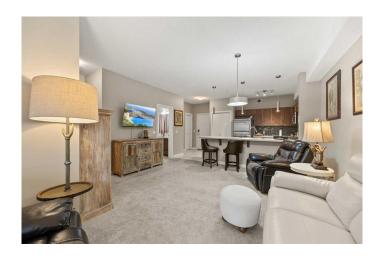

## \$279,000

2 Bedroom, 2.00 Bathroom, 844 sqft Residential on 0.02 Acres

East Lake Industrial, Airdrie, Alberta

WELCOME HOME to the bright and wide open design of this 2 bedroom, 2 bath READY TO MOVE INTO home, with a TITLED PARKADE stall, in the elegant and PET FRIENDLY "EDGE"! The main living area is a wider space than most units in the complex, making the unit feel larger than many. Additional features are a walk-in closet in the master bedroom, an actual laundry room, and a kitchen pantry cupboard. If you're moving with your canine friend, this complex is perfect for you as dogs are allowed (2 dogs maximum 25 pounds each, or 1 dog maximum 40 pounds), and they must be approved and registered. With all the amenities that Genesis Place offers right next door, THE EDGE is a great option for young and mature alike! Come have a look, and make this your HOME SWEET HOME!

### Interior

Interior Features Breakfast Bar, Open Floorplan, Pantry, Walk-In Closet(s)

Appliances See Remarks

Heating Baseboard, Natural Gas

Cooling None