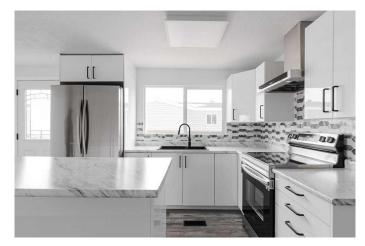

The heart of this home is its stunning new kitchen, featuring crisp white cabinetry, a sleek new island, a stylish backsplash, and gleaming stainless steel appliancesâ€"a dream setup for cooking and entertaining. The spacious front living room bathes in natural light thanks to large, bright windows. Down the hall offers three cozy bedrooms and a beautifully updated four-piece bathroom with a floating vanity and full tub. Step outside to a generous, partially fenced yard complete with a oversized deck for summer relaxation, plus a handy storage shed and ample parking for your vehicles/motorized toys.