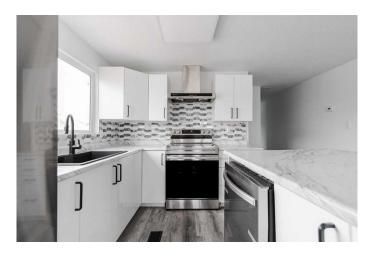

The heart of this home is its stunning new kitchen, featuring crisp white cabinetry, a sleek new island, a stylish backsplash, and gleaming stainless steel appliancesâ€"a dream setup for cooking and entertaining. The spacious front living room bathes in natural light thanks to large, bright windows. Down the hall offers three cozy bedrooms and a beautifully updated four-piece bathroom with a floating vanity and full tub. Step outside to a generous, partially fenced yard complete with a oversized deck for summer relaxation, plus a handy storage shed and ample parking for your vehicles/motorized toys.