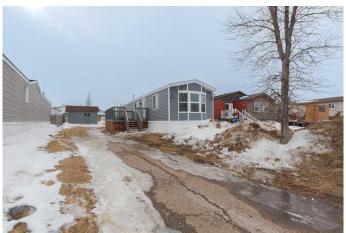

### \$179,000

3 Bedroom, 1.00 Bathroom, 941 sqft Residential on 0.13 Acres

Timberlea, Fort McMurray, Alberta

Introducing 228 Cokerill Crescent, a fully renovated treasure in the heart of Timberlea, that has a NEW economic life of 40 YEARS and is perfect for first-time buyers seeking unbeatable value and affordability! This move-in-ready detached home has been transformed inside and out, with a laundry list of updates. Every detail has been meticulously updated: fresh siding, new doors, new shingles, new windows, fully drywalled interiors with new insulation, and pristine new ceilings throughout. The cohesive luxury vinyl plank flooring ties it all together, creating a light, airy vibe that feels both modern and welcoming!

The heart of this home is its stunning new kitchen, featuring crisp white cabinetry, a sleek new island, a stylish backsplash, and gleaming stainless steel appliancesâ€"a dream setup for cooking and entertaining. The spacious front living room bathes in natural light thanks to large, bright windows. Down the hall offers three cozy bedrooms and a beautifully updated four-piece bathroom with a floating vanity and full tub. Step outside to a generous, partially fenced yard complete with a oversized deck for summer relaxation, plus a handy storage shed and ample parking for your vehicles/motorized toys.