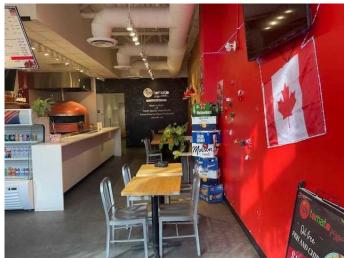

## \$235,000

0 Bedroom, 0.00 Bathroom, Commercial on 0.00 Acres

Strathcona Junction, Edmonton, Alberta

Well established Neapolitan style pizza business, on Whyte Ave!

Built in 1913