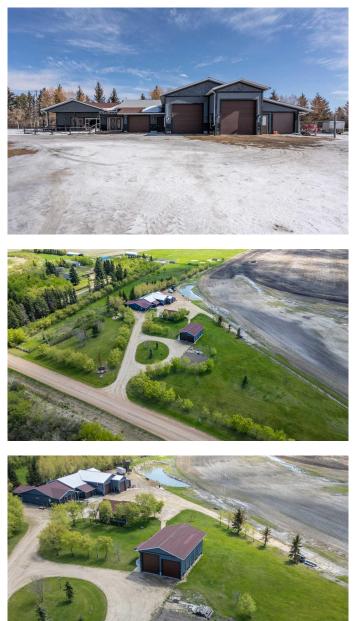

## \$868,000

4 Bedroom, 2.00 Bathroom, 3,356 sqft Residential on 3.00 Acres

NONE, Rural Camrose County, Alberta

Wait! What?! This place is amazing ! Take a minute and have a look at this custom home on 3 acres just 15 minutes from Camrose. This home offer 4 generous sized bedrooms, huge living room with fireplace and a spacious kitchen with fireplace too. You will be amazed at the open floor plan with room for the entire family. This property offers several shop options for the hobbyist as well as plenty of room for the toys. 16X30 Attached Garage, 26X28 Attached Shop, 24X28 Detached Garage and 28X40 Detached Shop offer plenty of opportunity for hobbies and equipment. This property is nicely landscaped and accessible on a well maintained driveway. This is One Of A Kind !

Built in 2017

## **Essential Information**

| MLS® #         | A2206677                         |
|----------------|----------------------------------|
| Price          | \$868,000                        |
| Bedrooms       | 4                                |
| Bathrooms      | 2.00                             |
| Full Baths     | 2                                |
| Square Footage | 3,356                            |
| Acres          | 3.00                             |
| Year Built     | 2017                             |
| Туре           | Residential                      |
| Sub-Type       | Detached                         |
| Style          | Acreage with Residence, Bungalow |

| Status                                                                     | Active                                                                                                                                |  |
|----------------------------------------------------------------------------|---------------------------------------------------------------------------------------------------------------------------------------|--|
| Community Information                                                      |                                                                                                                                       |  |
| Address<br>Subdivision<br>City<br>County<br>Province<br>Postal Code        | 21045 480 Township<br>NONE<br>Rural Camrose County<br>Camrose County<br>Alberta<br>TOB 0G0                                            |  |
| Amenities                                                                  |                                                                                                                                       |  |
| Parking Spaces<br>Parking<br># of Garages                                  | 8<br>Double Garage Attached, Double Garage Detached, Driveway,<br>Insulated, Single Garage Attached, Additional Parking, Covered<br>8 |  |
| Interior                                                                   |                                                                                                                                       |  |
| Interior Features                                                          | Central Vacuum, French Door, Granite Counters, Kitchen Island, Vinyl Windows, Walk-In Closet(s)                                       |  |
| Appliances<br>Heating                                                      | Dishwasher, Refrigerator, Stove(s), Washer/Dryer, Freezer<br>High Efficiency, In Floor, Fireplace(s)                                  |  |
| Cooling<br>Fireplace<br># of Fireplaces                                    | None<br>Yes<br>2                                                                                                                      |  |
| Fireplaces                                                                 | Gas, Living Room, Mantle, Wood Burning, Double Sided, Glass Doors,<br>Kitchen, Masonry                                                |  |
| Basement                                                                   | None                                                                                                                                  |  |
| Exterior                                                                   |                                                                                                                                       |  |
| Exterior Features<br>Lot Description<br>Roof<br>Construction<br>Foundation | Garden, Private Yard<br>Few Trees, Front Yard, Garden<br>Asphalt Shingle<br>Wood Frame<br>Slab                                        |  |
| Additional Information                                                     |                                                                                                                                       |  |
| Date Listed<br>Days on Market                                              | March 31st, 2025<br>5                                                                                                                 |  |