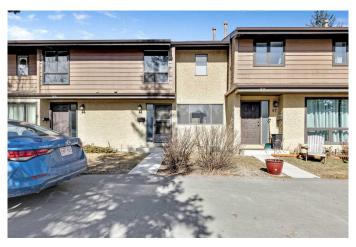

# \$399,900 - 88, 2300 Oakmoor Drive Sw, Calgary

MLS® #A2206676

## \$399,900

3 Bedroom, 2.00 Bathroom, 1,222 sqft Residential on 0.00 Acres

Palliser, Calgary, Alberta

Great neighborhood, quiet location, walk to schools, shopping, Southland Recreation Centre. Large 3 BEDROOM Townhouse with 1 full and 1 half bathroom and partially developed basement. Upgraded main bathroom, newer tiles and laminate flooring. Features main floor flex room, half bathroom, kitchen, dinning room. living room and patio door to a good size backyard with patio. Upstairs large master bedroom, full bathroom and 2 bedrooms. Downstairs rec room, laundry room and utility room. Parking stall in front of the unit. VACANT. Drive by today and see this nice complex.

#### **Exterior**

Exterior Features None

Lot Description Back Yard, Landscaped

Roof Asphalt Shingle
Construction Wood Frame

Foundation Poured Concrete