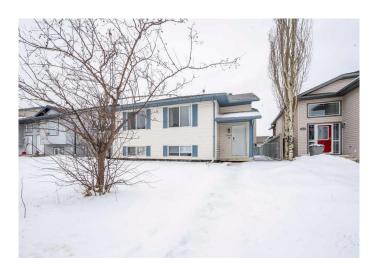

# \$279,900

4 Bedroom, 2.00 Bathroom, 794 sqft Residential on 0.07 Acres

Lakeland., Grande Prairie, Alberta

This fully developed duplex in a quiet Lakeland cul-de-sac will make a great investment property. Across the street from Maude Clifford School and a 5 minute walk from Crystal Lake park and trails. New IKO Cambridge 40-year shingles professionally installed fall 2022. Features over 1500 sq ft of developed space with 2 bedrooms up, open kitchen and living room, dining room with patio doors to deck. Basement is fully developed with 2nd bathroom, family room, laundry, 2 more bedrooms and 2nd entrance. Back driveway parking for 3 vehicles as well as street parking. This home is currently rented with a great tenant in place paying \$2260.00 per month plus all utilities with lease in place until end of January 2026 and they would be happy to renew with a new owner for an additional year.

#### Interior

Interior Features Laminate Counters, Sump Pump(s), Vinyl Windows

Appliances Dishwasher, Dryer, Electric Range, Refrigerator, Washer

Heating Forced Air, Natural Gas

Cooling None
Has Basement Yes