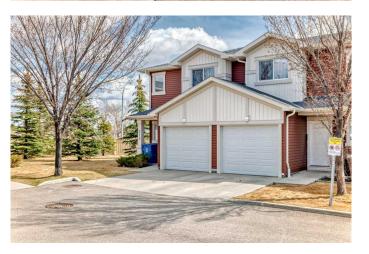

# \$305,900

2 Bedroom, 3.00 Bathroom, 1,201 sqft Residential on 0.28 Acres

Copperwood, Lethbridge, Alberta

A 2 Master Bedroom Condo. Each with its own 4 piece bath & walk-in closet on the upper level. Main level is open floor plan, kitchen/living room/dining room with a pantry and a 1/2 bath. Access to the garage off the hallway and on the other side access to the basement (undeveloped, but already framed and insulated). It's an end unit, so no neighbors on one side.