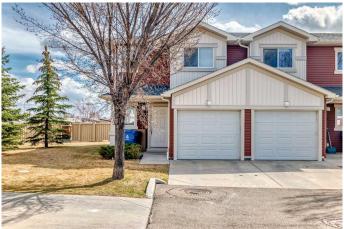

# \$305,900

2 Bedroom, 3.00 Bathroom, 1,201 sqft Residential on 0.28 Acres

Copperwood, Lethbridge, Alberta

A 2 Master Bedroom Condo. Each with its own 4 piece bath & walk-in closet on the upper level. Main level is open floor plan, kitchen/living room/dining room with a pantry and a 1/2 bath. Access to the garage off the hallway and on the other side access to the basement (undeveloped, but already framed and insulated). It's an end unit, so no neighbors on one side.