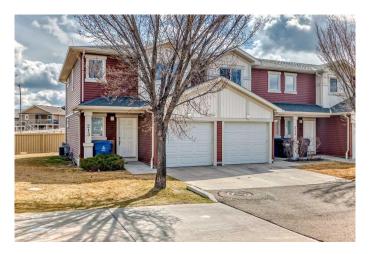

# \$305,900 - 8, 213 Silkstone Road W, Lethbridge

MLS® #A2206625

# \$305,900

2 Bedroom, 3.00 Bathroom, 1,201 sqft Residential on 0.28 Acres

Copperwood, Lethbridge, Alberta

A 2 Master Bedroom Condo. Each with its own 4 piece bath & walk-in closet on the upper level. Main level is open floor plan, kitchen/living room/dining room with a pantry and a 1/2 bath. Access to the garage off the hallway and on the other side access to the basement (undeveloped, but already framed and insulated). It's an end unit, so no neighbors on one side.