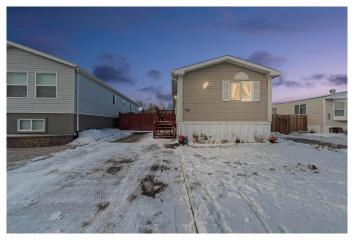

# \$249,900 - 181 Clausen Crescent, Fort McMurray

MLS® #A2206546

### \$249,900

3 Bedroom, 2.00 Bathroom, 1,218 sqft Residential on 0.10 Acres

Timberlea, Fort McMurray, Alberta

Welcome to 181 Clausen Crescent:This charming detached home is perfectly designed for comfortable homeownership, offering three bedrooms, two full bathrooms and an open concept living space. With parking, recreational toy storage, and a fully fenced backyard complete with two sheds, you'II have all the space you need for your belongings and more.

The property features parking for two vehicles at the front and a fenced yard with a large gate, providing easy access for recreational storage like your boat or ATV. Inside, the home is warm and inviting, with a bright and airy living room and a thoughtfully laid out kitchen offering plenty of space for a dining table. Recent updates include a newer fridge and stove (2023 and 2022), while the pantry provides ample storage.