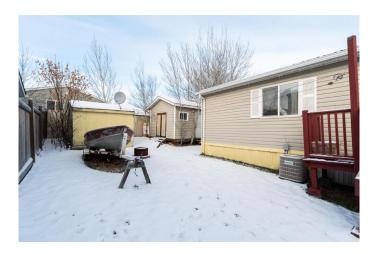

### \$249,900

3 Bedroom, 2.00 Bathroom, 1,218 sqft Residential on 0.10 Acres

Timberlea, Fort McMurray, Alberta

Welcome to 181 Clausen Crescent:This charming detached home is perfectly designed for comfortable homeownership, offering three bedrooms, two full bathrooms and an open concept living space. With parking, recreational toy storage, and a fully fenced backyard complete with two sheds, you'II have all the space you need for your belongings and more.

#### **Exterior**

Exterior Features Private Yard, Storage

Lot Description Landscaped

Roof Asphalt Shingle

Construction Vinyl Siding

Foundation Block