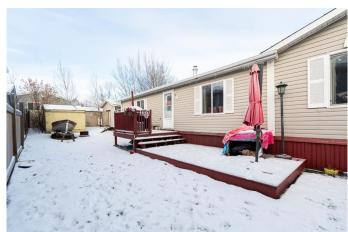

The property features parking for two vehicles at the front and a fenced yard with a large gate, providing easy access for recreational storage like your boat or ATV. Inside, the home is warm and inviting, with a bright and airy living room and a thoughtfully laid out kitchen offering plenty of space for a dining table. Recent updates include a newer fridge and stove (2023 and 2022), while the pantry provides ample storage.

#### **Exterior**

Exterior Features Private Yard, Storage

Lot Description Landscaped

Roof Asphalt Shingle

Construction Vinyl Siding

Foundation Block