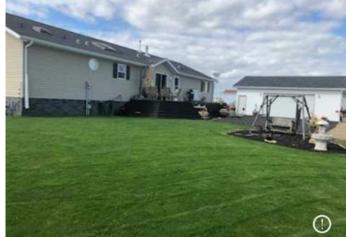

### \$367,500

3 Bedroom, 2.00 Bathroom, 1,980 sqft Residential on 0.28 Acres

NONE, Tilley, Alberta

Almost 2000 square feet of beautifully finished living space located in the quiet community of Tilley, AB, only 10 minutes to the City of Brooks. This home has a great open floor plan the allows one space to flow into the next. The kitchen boasts a flex space that would be a great home office and leads through the garden doors to the large deck that provides an extension to the indoor living space. The kitchen cupboards have been tastefully refinished with a soft antique look. There are plenty of counters, cabinets and a functional island providing the perfect food prep area for the cooking enthusiast. The kitchen is open to the bright family room allowing for great family time. the formal dining room is also open to both of these spaces and will host a large dining table, making it perfect for entertaining. The formal living is somewhat private, dividing the main living areas of the from the 2 bedrooms and 4 piece bath at one end of the home. The primary bedroom at the other end of the home is spacious enough to host a king bedroom suite and has an oversized en-suite complete with a soaker tub and double vanity as well as an oversized walk-in closet. The 32 x 28 detached heated garage is sure to satisfy the car enthusiast and provide extra space for hobbies. There is a storage shed and additional outdoor storage under the large deck. The property has an asphalt rear parking pad and room to park the RV. The home is on a double corner lot and has an adjoining single lot that would be considered for sale as well.