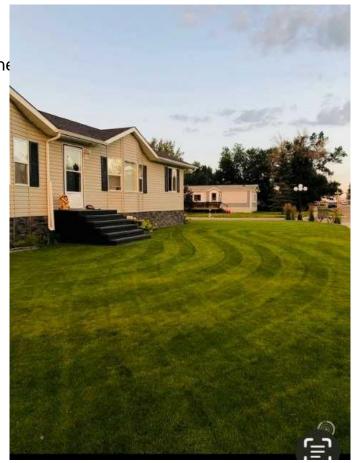

### \$367,500

3 Bedroom, 2.00 Bathroom, 1,980 sqft Residential on 0.28 Acres

NONE, Tilley, Alberta

Almost 2000 square feet of beautifully finished living space located in the quiet community of Tilley, AB, only 10 minutes to the City of Brooks. This home has a great open floor plan the allows one space to flow into the next. The kitchen boasts a flex space that would be a great home office and leads through the garden doors to the large deck that provides an extension to the indoor living space. The kitchen cupboards have been tastefully refinished with a soft antique look. There are plenty of counters, cabinets and a functional island providing the perfect food prep area for the cooking enthusiast. The kitchen is open to the bright family room allowing for great family time. the formal dining room is also open to both of these spaces and will host a large dining table, making it perfect for entertaining. The formal living is somewhat private, dividing the main living areas of the from the 2 bedrooms and 4 piece bath at one end of the home. The primary bedroom at the other end of the home is spacious enough to host a king bedroom suite and has an oversized en-suite complete with a soaker tub and double vanity as well as an oversized walk-in closet. The 32 x 28 detached heated garage is sure to satisfy the car enthusiast and provide extra space for hobbies. There is a storage shed and additional outdoor storage under the large deck. The property has an asphalt rear parking pad and room to park the RV. The home is on a double corner lot and has an adjoining single lot that would be considered for sale as well.