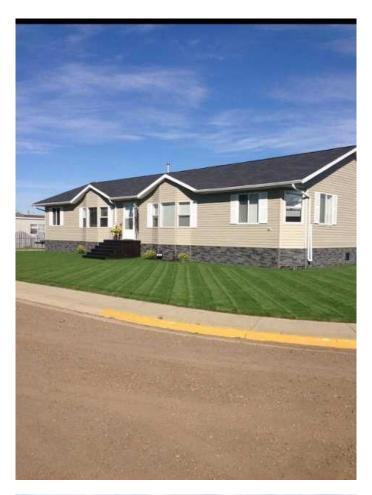

# \$367,500 - 310 1 Street, Tilley

MLS® #A2206467

### \$367,500

3 Bedroom, 2.00 Bathroom, 1,980 sqft Residential on 0.28 Acres

NONE, Tilley, Alberta

Almost 2000 square feet of beautifully finished living space located in the quiet community of Tilley, AB, only 10 minutes to the City of Brooks. This home has a great open floor plan the allows one space to flow into the next. The kitchen boasts a flex space that would be a great home office and leads through the garden doors to the large deck that provides an extension to the indoor living space. The kitchen cupboards have been tastefully refinished with a soft antique look. There are plenty of counters, cabinets and a functional island providing the perfect food prep area for the cooking enthusiast. The kitchen is open to the bright family room allowing for great family time. the formal dining room is also open to both of these spaces and will host a large dining table, making it perfect for entertaining. The formal living is somewhat private, dividing the main living areas of the from the 2 bedrooms and 4 piece bath at one end of the home. The primary bedroom at the other end of the home is spacious enough to host a king bedroom suite and has an oversized en-suite complete with a soaker tub and double vanity as well as an oversized walk-in closet. The 32 x 28 detached heated garage is sure to satisfy the car enthusiast and provide extra space for hobbies. There is a storage shed and additional outdoor storage under the large deck. The property has an asphalt rear parking pad and room to park the RV. The home is on a double corner lot and has an adjoining single lot that would be considered for sale as well.