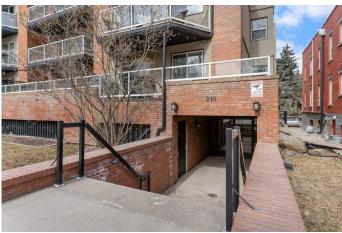

#### \$399,900

2 Bedroom, 2.00 Bathroom, 956 sqft Residential on 0.00 Acres

Mission, Calgary, Alberta

Incredible value within this spacious two-bedroom condominium in the heart of Mission. Recently updated, this home boasts a bright, open floor plan featuring a very large main living area, open kitchen, and large dining area. Also, there are two good-size bedrooms, including the primary with a spacious closet and upgraded 3-pce ensuite bathroom. This home also features an upgraded main 3-pce bathroom and an in-suite laundry closet. An incredibly rare feature is the †double wide' balcony which overlooks a city park with community garden. This lovely home also comes with a view of downtown and the Calgary Tower. There are two parking stalls included. One is a covered stall with gated access. The other is an outdoor stall.

#### Amenities

| Amenities      | None                                                       |
|----------------|------------------------------------------------------------|
| Parking Spaces | 2                                                          |
| Parking        | Parkade, Parking Pad, See Remarks, Titled, Assigned, Gated |