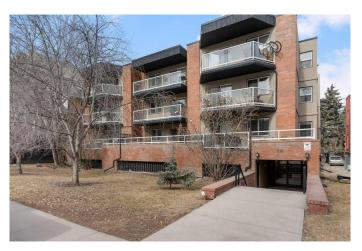

#### \$399,900

2 Bedroom, 2.00 Bathroom, 956 sqft Residential on 0.00 Acres

Mission, Calgary, Alberta

Incredible value within this spacious two-bedroom condominium in the heart of Mission. Recently updated, this home boasts a bright, open floor plan featuring a very large main living area, open kitchen, and large dining area. Also, there are two good-size bedrooms, including the primary with a spacious closet and upgraded 3-pce ensuite bathroom. This home also features an upgraded main 3-pce bathroom and an in-suite laundry closet. An incredibly rare feature is the †double wide' balcony which overlooks a city park with community garden. This lovely home also comes with a view of downtown and the Calgary Tower. There are two parking stalls included. One is a covered stall with gated access. The other is an outdoor stall.

#### Amenities

| Amenities      | None                                                       |
|----------------|------------------------------------------------------------|
| Parking Spaces | 2                                                          |
| Parking        | Parkade, Parking Pad, See Remarks, Titled, Assigned, Gated |

## Exterior

| Exterior Features | Balcony                     |
|-------------------|-----------------------------|
| Roof              | Membrane                    |
| Construction      | Brick, Concrete, Wood Frame |