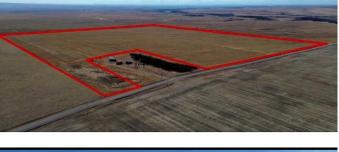

#### \$1,500,000

0 Bedroom, 0.00 Bathroom, Land on 156.25 Acres

NONE, Cardston, Alberta

This expansive 156.25-acre parcel offers prime cultivated dryland in the heart of Cardston County. Located just 3.7 km north of Highway 5 on Range Road 231, the property provides convenient access while maintaining a serene rural setting. Enjoy breathtaking views of the majestic Rocky Mountains from this exceptional piece of land.