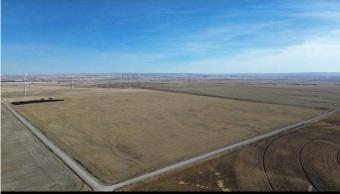

#### \$1,500,000

0 Bedroom, 0.00 Bathroom, Land on 156.25 Acres

NONE, Cardston, Alberta

This expansive 156.25-acre parcel offers prime cultivated dryland in the heart of Cardston County. Located just 3.7 km north of Highway 5 on Range Road 231, the property provides convenient access while maintaining a serene rural setting. Enjoy breathtaking views of the majestic Rocky Mountains from this exceptional piece of land.