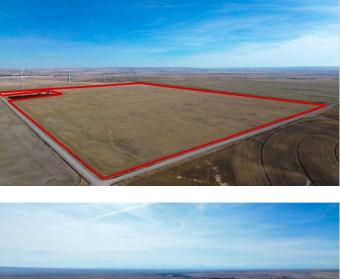

#### \$1,500,000

0 Bedroom, 0.00 Bathroom, Land on 156.25 Acres

NONE, Cardston, Alberta

This expansive 156.25-acre parcel offers prime cultivated dryland in the heart of Cardston County. Located just 3.7 km north of Highway 5 on Range Road 231, the property provides convenient access while maintaining a serene rural setting. Enjoy breathtaking views of the majestic Rocky Mountains from this exceptional piece of land.