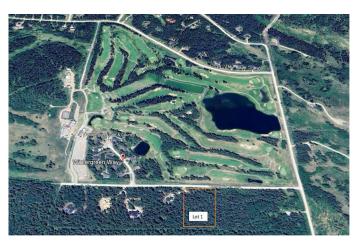

## \$565,000

0 Bedroom, 0.00 Bathroom, Land on 3.87 Acres

NONE, Rural Rocky View County, Alberta

This beautiful, treed lot overlooks the gorgeous rolling greens of Wintergreen golf course. Come build the home you've always imagined; surrounded by nature, yet only 5 minutes from charming Bragg Creek and 25 minutes from city limits. This 3.87 acre lot has it all-privacy, paved access, a drilled well, and is close to the many recreational possibilities offered by West Bragg Creek and Kananaskis. The current owners have enhanced the land, adding a driveway, improving the well, and clearing many of the trees. Custom building plans are available for purchase. Come and picture the possibilities!

## **Community Information**

Address 50063 Township Road 234 Road

Subdivision NONE

City Rural Rocky View County

County Rocky View County

Province Alberta
Postal Code T0L0K0

**Amenities** 

Utilities Electricity Available, Natural Gas at Lot Line, Phone Available

**Exterior** 

Lot Description Rectangular Lot, Near Golf Course, Gentle Sloping, Interior Lot, Many

Trees, Near Shopping Center, Other, Paved, Private, See Remarks,

Secluded