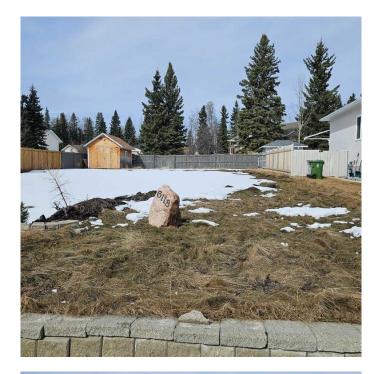

#### Edson, Edson, Alberta

Dreaming of owning a home in the Westgrove subdivision? Here's your chance to build a custom home that suits your style. 7,567 sq. ft. partially fenced lot zoned R1 that back onto a greenspace. Wonderful, family friendly subdivision with great neighbours and it's close to all amenities and the Town's walking trails. Underground power, natural gas and town water and sewer service hookups at the property line. Town of Edson zoning allows for a duplex (subject to Town approval). A fantastic opportunity to create your ideal living space in this neighbourhood.