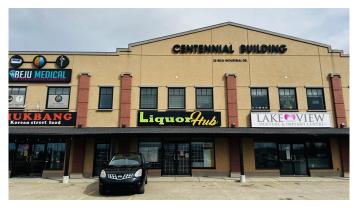

# \$799,900 - 102, 25 Beju Industrial Drive Drive, Sylvan Lake

MLS® #A2206340

### \$799,900

0 Bedroom, 0.00 Bathroom, Commercial on 0.00 Acres

Beju Industrial Park, Sylvan Lake, Alberta

Successfull business in thriving Sylvan Lake!! This 2600 Sq Ft Industrial condominium is in an incredible location right in the heart of Sylvan Lakes industrial/ commercial area, with high volumes of traffic, and great exposure! A well established business generating consistent revenue. With an expansive lot, and rear sliding commercial door access, unloading of inventory is a breeze. Complete with ample shelving and refrigerator space, this store is as organized as it is eye appealing. A user friendly thorough camera system already installed, and potential for expanding or building the upstairs storage space. The Land, building and business are for sale. Inventory is not included in the purchase price.