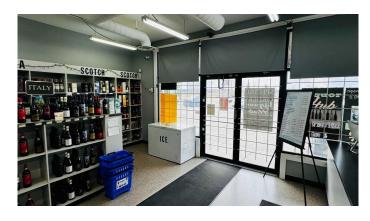

### \$799,900

0 Bedroom, 0.00 Bathroom, Commercial on 0.00 Acres

Beju Industrial Park, Sylvan Lake, Alberta

Successfull business in thriving Sylvan Lake!! This 2600 Sq Ft Industrial condominium is in an incredible location right in the heart of Sylvan Lakes industrial/ commercial area, with high volumes of traffic, and great exposure! A well established business generating consistent revenue. With an expansive lot, and rear sliding commercial door access, unloading of inventory is a breeze. Complete with ample shelving and refrigerator space, this store is as organized as it is eye appealing. A user friendly thorough camera system already installed, and potential for expanding or building the upstairs storage space. The Land, building and business are for sale. Inventory is not included in the purchase price.