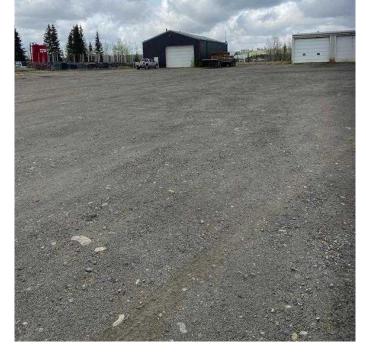

#### \$2,400,000

0 Bedroom, 0.00 Bathroom, Commercial on 0.00 Acres

NONE, Sundre, Alberta

Here's an opportunity that may never come around again for some time. Buy this awesome property with both shops(excellent tenants), the cannabis growing facility and tons of space for future expansion for another shop, maybe a storage yard or whatever your heart desires. This would be the perfect location for a trucking company, towing company or any business requiring shop and yard space. Ample room for whatever you may have in mind! Steady income from from all sources.

Awesome Hwy 584 frontage and a state of the art grow op. This property has it all! Vendor is open to any creative offer you may come up with.

Built in 2020