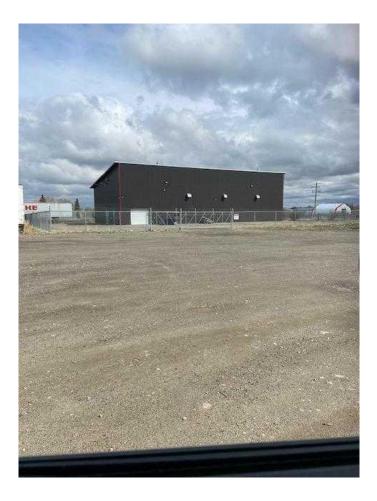

#### \$2,400,000

0 Bedroom, 0.00 Bathroom, Commercial on 0.00 Acres

NONE, Sundre, Alberta

Here's an opportunity that may never come around again for some time. Buy this awesome property with both shops(excellent tenants), the cannabis growing facility and tons of space for future expansion for another shop, maybe a storage yard or whatever your heart desires. This would be the perfect location for a trucking company, towing company or any business requiring shop and yard space. Ample room for whatever you may have in mind! Steady income from from all sources.

Awesome Hwy 584 frontage and a state of the art grow op. This property has it all! Vendor is open to any creative offer you may come up with.

Built in 2020