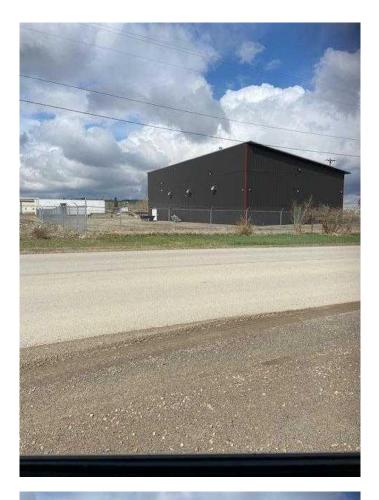

#### \$2,400,000

0 Bedroom, 0.00 Bathroom, Commercial on 0.00 Acres

NONE, Sundre, Alberta

Here's an opportunity that may never come around again for some time. Buy this awesome property with both shops(excellent tenants), the cannabis growing facility and tons of space for future expansion for another shop, maybe a storage yard or whatever your heart desires. This would be the perfect location for a trucking company, towing company or any business requiring shop and yard space. Ample room for whatever you may have in mind! Steady income from from all sources.

Awesome Hwy 584 frontage and a state of the art grow op. This property has it all! Vendor is open to any creative offer you may come up with.

Built in 2020