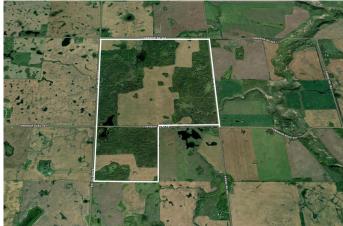

#### \$4,800,000

0 Bedroom, 0.00 Bathroom, Land on 780.28 Acres

NONE, Rural Camrose County, Alberta

An exceptionally rare opportunityâ€"780.28 acres of unspoiled Alberta beautyâ€"an extraordinary legacy property spanning five contiguous quarter sections in the heart of Camrose County. This expansive and income-producing landholding is a rare find, combining the serenity of natural wilderness with the functionality of prime agricultural land. The landscape is a stunning mosaic of open cultivated fields, mature woodlands, natural wetlands, and a gently winding creekâ€"offering a picturesque and ecologically rich setting that supports a wide range of uses. Zoned General Agricultural and accessible year-round via county-maintained roads, this property provides exceptional versatility for farming, outdoor recreation, hunting, private retreats, or conservation-based development. Nature lovers will be drawn to the abundant wildlife that roam the landâ€"moose, deer, and waterfowl thrive in the property's diverse habitat, making it an ideal sanctuary for sportsmen or those seeking seclusion and connection with the land. Currently, approximately ~270 acres are cultivated and leased, offering immediate rental income, while an active surface lease and habitat retention agreement provide additional revenue streams. For those with a long-term vision, the property also offers subdivision potential across up to eight quarter sections,

## **Community Information**

| Address     | 9-43-18-w4 & Nw 4-43-18-w4 |
|-------------|----------------------------|
| Subdivision | NONE                       |
| City        | Rural Camrose County       |
| County      | Camrose County             |
| Province    | Alberta                    |
| Postal Code | T0B 1H0                    |