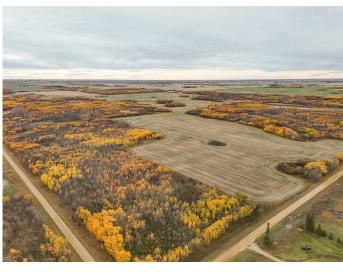

#### \$4,800,000

0 Bedroom, 0.00 Bathroom, Land on 780.28 Acres

NONE, Rural Camrose County, Alberta

An exceptionally rare opportunityâ€"780.28 acres of unspoiled Alberta beautyâ€"an extraordinary legacy property spanning five contiguous quarter sections in the heart of Camrose County. This expansive and income-producing landholding is a rare find, combining the serenity of natural wilderness with the functionality of prime agricultural land. The landscape is a stunning mosaic of open cultivated fields, mature woodlands, natural wetlands, and a gently winding creekâ€"offering a picturesque and ecologically rich setting that supports a wide range of uses. Zoned General Agricultural and accessible year-round via county-maintained roads, this property provides exceptional versatility for farming, outdoor recreation, hunting, private retreats, or conservation-based development. Nature lovers will be drawn to the abundant wildlife that roam the landâ€"moose, deer, and waterfowl thrive in the property's diverse habitat, making it an ideal sanctuary for sportsmen or those seeking seclusion and connection with the land. Currently, approximately ~270 acres are cultivated and leased, offering immediate rental income, while an active surface lease and habitat retention agreement provide additional revenue streams. For those with a long-term vision, the property also offers subdivision potential across up to eight quarter sections,

enhancing its investment appeal. Whether you are an investor, conservationist, farmer, or visionary looking to secure a private rural escape, this remarkable 780-acre holding presents an extraordinary opportunity to secure a large, diverse land holding in one of Albertaâ€<sup>™</sup>s most scenic rural corridors. \*Excepting thereout all mines and minerals\*