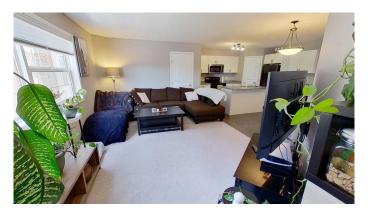

### \$212,000

2 Bedroom, 1.00 Bathroom, 905 sqft Residential on 0.02 Acres

Johnstone Park, Red Deer, Alberta

Discover a spacious main floor unit with low condo fees of only \$212/month. With 2 full bedrooms facing north, you can escape the noise of the parking lot and enjoy extra privacy. The master suite features a walk-in closet with built-in organizers. One of the largest units in the complex, it offers 905 sq ft of well-designed living space. Â Â The modern kitchen boasts a large island, walk-in pantry, sleek black appliances and a large inviting dining area (8.2' x 8.0'). This beautifully upgraded home has added benefits such as ceramic tile flooring, 2" vinyl blinds, in-suite laundry for your convenience, as well as a private entrance. A You will also enjoy the comfort of in-floor heating and on-demand hot water. This is a non-smoking home, and pets are welcome upon condo approval.Â

#### Interior

Interior Features No Smoking Home, Open Floorplan, Pantry, Separate Entrance

Appliances Dishwasher, Dryer, Microwave, Microwave Hood Fan, Refrigerator,

Stove(s), Washer

Heating In Floor, Natural Gas