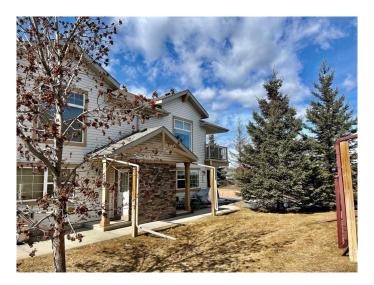

### \$212,000

2 Bedroom, 1.00 Bathroom, 905 sqft Residential on 0.02 Acres

Johnstone Park, Red Deer, Alberta

Discover a spacious main floor unit with low condo fees of only \$212/month. With 2 full bedrooms facing north, you can escape the noise of the parking lot and enjoy extra privacy. The master suite features a walk-in closet with built-in organizers. One of the largest units in the complex, it offers 905 sq ft of well-designed living space. Â Â The modern kitchen boasts a large island, walk-in pantry, sleek black appliances and a large inviting dining area (8.2' x 8.0'). This beautifully upgraded home has added benefits such as ceramic tile flooring, 2" vinyl blinds, in-suite laundry for your convenience, as well as a private entrance. A You will also enjoy the comfort of in-floor heating and on-demand hot water. This is a non-smoking home, and pets are welcome upon condo approval.Â

#### **Exterior**

Exterior Features Private Entrance
Roof Asphalt Shingle

Construction Stone, Vinyl Siding

Foundation Slab