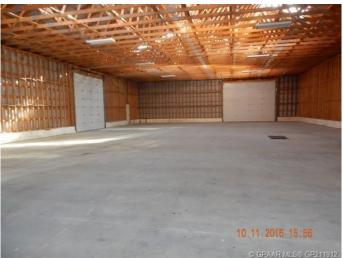

#### \$2,000

0 Bedroom, 0.00 Bathroom, Commercial on 0.00 Acres

NONE, Dimsdale, Alberta

Total Monthly Payment \$2,000.00 + GST. WAREHOUSE SHOP FOR LEASE (unheated): 6,000 +/- sq. ft (60' x 100' +/- sq. ft.), four Overhead Doors (14' x 12'), no washroom, clear ceiling height 14', fluorescent lighting.

PARKING: Lots of parking, good turning radius

ZONING: AG - Agricultural

LOCATION: County of Grande Prairie No.1

RENT: \$2,000.00/month + GST

UTILITIES: No heat/No water, Power Included AVAILABLE: Today! - NOTE: Month to Month