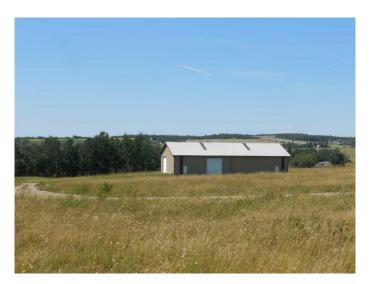

#### \$2,000

0 Bedroom, 0.00 Bathroom, Commercial on 0.00 Acres

NONE, Dimsdale, Alberta

Total Monthly Payment \$2,000.00 + GST. WAREHOUSE SHOP FOR LEASE (unheated): 6,000 +/- sq. ft (60' x 100' +/- sq. ft.), four Overhead Doors (14' x 12'), no washroom, clear ceiling height 14', fluorescent lighting.

PARKING: Lots of parking, good turning radius

ZONING: AG - Agricultural

LOCATION: County of Grande Prairie No.1

RENT: \$2,000.00/month + GST

UTILITIES: No heat/No water, Power Included AVAILABLE: Today! - NOTE: Month to Month

Lease Only

Built in 2020