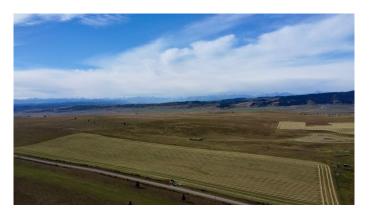

# \$1,399,900 - 137 Acres Horse Creek Rd Rge Rd 50, Rural Rocky View County

MLS® #A2206155

\$1,399,900

0 Bedroom, 0.00 Bathroom, Land on 137.15 Acres

NONE, Rural Rocky View County, Alberta

Larger parcels of land like this that are close to Town don't come up often - 137.15 +/- ACRES OF AGRICULTURAL ZONED LAND WITH AMAZING MOUNTAIN VIEWS 13 MINUTES NORTHWEST OF COCHRANE JUST OFF HORSE CREEK ROAD. Great potential here. Entire parcel is fenced and cross-fenced for livestock. Incredible views of mountains and rolling hills off the SW corner of the parcel - the perfect build site for your walk-out forever home. A mixture of pasture and crop land, ideally situated for close-in acreage living, offering the benefits of close proximity to town, and the privacy of a large land parcel. Seasonal Pond, gas and electricity close by. View it today!