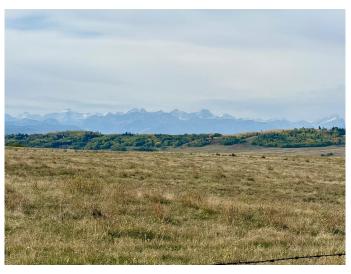

# \$1,399,900 - 137 Acres Horse Creek Rd Rge Rd 50, Rural Rocky View County

MLS® #A2206155

\$1,399,900

0 Bedroom, 0.00 Bathroom, Land on 137.15 Acres

NONE, Rural Rocky View County, Alberta

Larger parcels of land like this that are close to Town don't come up often - 137.15 +/- ACRES OF AGRICULTURAL ZONED LAND WITH AMAZING MOUNTAIN VIEWS 13 MINUTES NORTHWEST OF COCHRANE JUST OFF HORSE CREEK ROAD. Great potential here. Entire parcel is fenced and cross-fenced for livestock. Incredible views of mountains and rolling hills off the SW corner of the parcel - the perfect build site for your walk-out forever home. A mixture of pasture and crop land, ideally situated for close-in acreage living, offering the benefits of close proximity to town, and the privacy of a large land parcel. Seasonal Pond, gas and electricity close by. View it today!