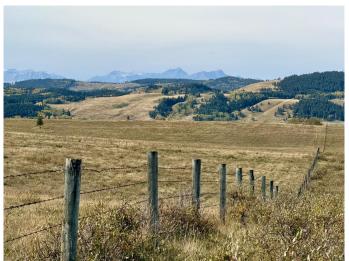

# \$1,399,900 - 137 Acres Horse Creek Rd Rge Rd 50, Rural Rocky View County

MLS® #A2206155

\$1,399,900

0 Bedroom, 0.00 Bathroom, Land on 137.15 Acres

NONE, Rural Rocky View County, Alberta

Larger parcels of land like this that are close to Town don't come up often - 137.15 +/- ACRES OF AGRICULTURAL ZONED LAND WITH AMAZING MOUNTAIN VIEWS 13 MINUTES NORTHWEST OF COCHRANE JUST OFF HORSE CREEK ROAD. Great potential here. Entire parcel is fenced and cross-fenced for livestock. Incredible views of mountains and rolling hills off the SW corner of the parcel - the perfect build site for your walk-out forever home. A mixture of pasture and crop land, ideally situated for close-in acreage living, offering the benefits of close proximity to town, and the privacy of a large land parcel. Seasonal Pond, gas and electricity close by. View it today!