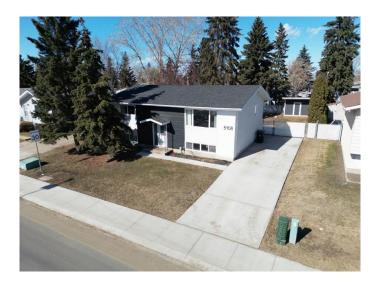

## \$399,000

4 Bedroom, 2.00 Bathroom, 1,120 sqft Residential on 0.17 Acres

Willow Park\_LEDU, Leduc, Alberta

Welcome to this beautifully renovated, fully finished MUST SEE 4-bedroom home. perfectly situated on a massive, park-like lot in a quiet, mature neighborhood. Offering immediate possession, this move-in-ready gem boasts a stunning chef's kitchen with ample storage, generous counter space, updated appliances, and a convenient corner pantry. The open layout seamlessly flows into the dining area, leading out to a low-maintenance back deck where you can take in the pristine, fully fenced backyardâ€"complete with a fire pit area and storage shed. A brand-new concrete parking pad beside the home adds even more value to this incredible property. Don't miss your chanceâ€"schedule a viewing today!

#### **Exterior**

Exterior Features Fire Pit, Private Yard, Storage

Lot Description Back Lane, Front Yard, Landscaped, Lawn, Many Trees

Roof Asphalt Shingle

Construction Stucco, Wood Frame, Metal Siding

Foundation Poured Concrete