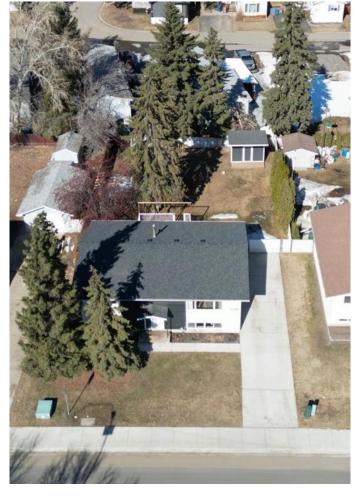

## \$399,000

4 Bedroom, 2.00 Bathroom, 1,120 sqft Residential on 0.17 Acres

Willow Park\_LEDU, Leduc, Alberta

Welcome to this beautifully renovated, fully finished MUST SEE 4-bedroom home. perfectly situated on a massive, park-like lot in a quiet, mature neighborhood. Offering immediate possession, this move-in-ready gem boasts a stunning chef's kitchen with ample storage, generous counter space, updated appliances, and a convenient corner pantry. The open layout seamlessly flows into the dining area, leading out to a low-maintenance back deck where you can take in the pristine, fully fenced backyardâ€"complete with a fire pit area and storage shed. A brand-new concrete parking pad beside the home adds even more value to this incredible property. Don't miss your chanceâ€"schedule a viewing today!

#### **Exterior**

Exterior Features Fire Pit, Private Yard, Storage

Lot Description Back Lane, Front Yard, Landscaped, Lawn, Many Trees

Roof Asphalt Shingle

Construction Stucco, Wood Frame, Metal Siding

Foundation Poured Concrete