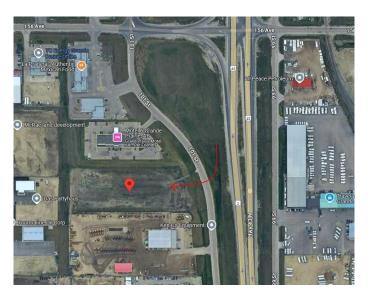

#### N/A, Clairmont, Alberta

You've heard it before, but for this property, it's worth repeating: Location, Location, Location! This vacant commercial land offers convenience with easy access off a service road and exceptional visibility from HWY 43.

Situated next to Ken-Co Equipment Ltd., and directly across from Traveland RV, this property is perfectly positioned for a wide range of commercial development opportunities. Whether you're planning to build a retail store, office space, or other type of commercial venture, this land is ready for development and set to attract attention from passersby.