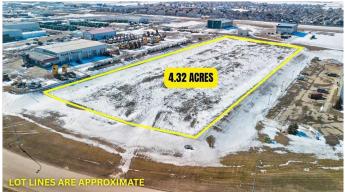

#### \$1,944,000

0 Bedroom, 0.00 Bathroom, Land on 4.32 Acres

#### N/A, Clairmont, Alberta

You've heard it before, but for this property, it's worth repeating: Location, Location, Location! This vacant commercial land offers convenience with easy access off a service road and exceptional visibility from HWY 43.