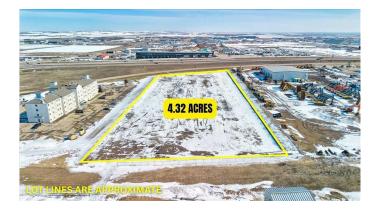

#### \$1,944,000

0 Bedroom, 0.00 Bathroom, Land on 4.32 Acres

#### N/A, Clairmont, Alberta

You've heard it before, but for this property, it's worth repeating: Location, Location, Location! This vacant commercial land offers convenience with easy access off a service road and exceptional visibility from HWY 43.