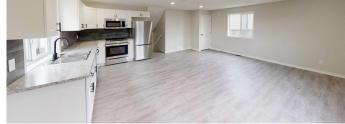

## \$1,300

1 Bedroom, 1.00 Bathroom, 974 sqft Rental on 0.00 Acres

Lakeland., Grande Prairie, Alberta

1 Bed 1 Bath lower unit in Lakeland! Main level living area with kitchen, dining area, and living room. Kitchen features upgraded appliances.

Separate laundry area downstairs with giant crawl space for storage.

Bright full bathroom. Large bedroom with huge double closet.

Access to partially fenced back yard and paved parking.

\*Pet Friendly with a \$50/month pet fee\* Utilities will be included for an additional \$300/mo.