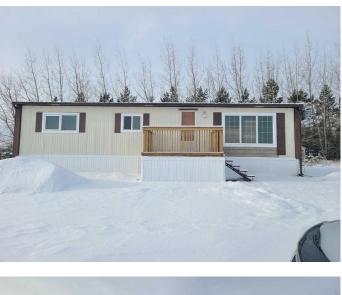

#### \$285,000

3 Bedroom, 1.00 Bathroom, 1,068 sqft Residential on 2.08 Acres

NONE, Rural Wainwright No. 61, M.D. of, Alberta

Charming 3-Bedroom Home on 2.08 Acres – Just 4 Miles North of Wainwright! Enjoy the perfect blend of country living and modern convenience with this beautifully updated 1,068 sq. ft. mobile home, situated just minutes from Wainwright. Nestled on 2.08 acres, this property boasts all-new site services, offering peace of mind and efficiency. Home offers open-concept layout, seamlessly connecting the kitchen, dining area, and spacious living roomâ€"ideal for entertaining or family gatherings. With three bedrooms, this home provides plenty of space for a growing family or those looking for a quiet retreat. Outside, you'll find an abundance of mature, planted tame trees, creating a private and serene setting. There's ample room for kids to play, pets to roam, and even space for a garden to bring your homesteading dreams to life. If you're looking for a move-in-ready home with acreage close to town, this property is a must-see!

#### **Essential Information**

| MLS® #    | A2205874  |
|-----------|-----------|
| Price     | \$285,000 |
| Bedrooms  | 3         |
| Bathrooms | 1.00      |

| Full Baths     | 1                                               |
|----------------|-------------------------------------------------|
| Square Footage | 1,068                                           |
| Acres          | 2.08                                            |
| Year Built     | 1973                                            |
| Туре           | Residential                                     |
| Sub-Type       | Detached                                        |
| Style          | Acreage with Residence, Double Wide Mobile Home |
| Status         | Active                                          |