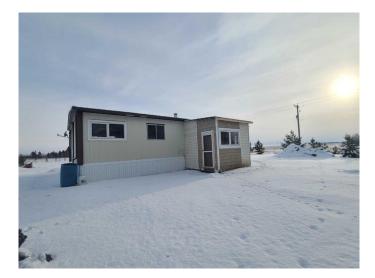

#### \$285,000

3 Bedroom, 1.00 Bathroom, 1,068 sqft Residential on 2.08 Acres

NONE, Rural Wainwright No. 61, M.D. of, Alberta

Charming 3-Bedroom Home on 2.08 Acres – Just 4 Miles North of Wainwright! Enjoy the perfect blend of country living and modern convenience with this beautifully updated 1,068 sq. ft. mobile home, situated just minutes from Wainwright. Nestled on 2.08 acres, this property boasts all-new site services, offering peace of mind and efficiency. Home offers open-concept layout, seamlessly connecting the kitchen, dining area, and spacious living roomâ€"ideal for entertaining or family gatherings. With three bedrooms, this home provides plenty of space for a growing family or those looking for a quiet retreat. Outside, you'll find an abundance of mature, planted tame trees, creating a private and serene setting. There's ample room for kids to play, pets to roam, and even space for a garden to bring your homesteading dreams to life. If you're looking for a move-in-ready home with acreage close to town, this property is a must-see!

## Exterior

| Exterior Features | None                               |
|-------------------|------------------------------------|
| Lot Description   | Back Yard, Front Yard, Lawn, Treed |
| Roof              | Metal                              |
| Construction      | Wood Frame                         |
| Foundation        | Piling(s)                          |