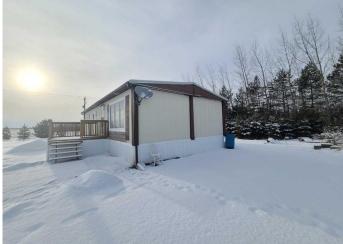

#### \$285,000

3 Bedroom, 1.00 Bathroom, 1,068 sqft Residential on 2.08 Acres

NONE, Rural Wainwright No. 61, M.D. of, Alberta

Charming 3-Bedroom Home on 2.08 Acres – Just 4 Miles North of Wainwright! Enjoy the perfect blend of country living and modern convenience with this beautifully updated 1,068 sq. ft. mobile home, situated just minutes from Wainwright. Nestled on 2.08 acres, this property boasts all-new site services, offering peace of mind and efficiency. Home offers open-concept layout, seamlessly connecting the kitchen, dining area, and spacious living roomâ€"ideal for entertaining or family gatherings. With three bedrooms, this home provides plenty of space for a growing family or those looking for a quiet retreat. Outside, you'll find an abundance of mature, planted tame trees, creating a private and serene setting. There's ample room for kids to play, pets to roam, and even space for a garden to bring your homesteading dreams to life. If you're looking for a move-in-ready home with acreage close to town, this property is a must-see!

## Exterior

| Exterior Features | None                               |
|-------------------|------------------------------------|
| Lot Description   | Back Yard, Front Yard, Lawn, Treed |
| Roof              | Metal                              |
| Construction      | Wood Frame                         |
| Foundation        | Piling(s)                          |