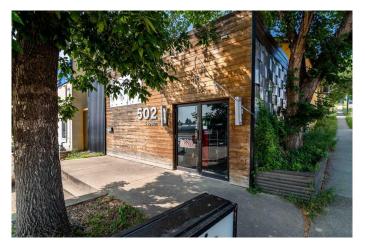

# \$275,000 - 502 South Railway Street Se, Medicine Hat

MLS® #A2205833

#### \$275,000

0 Bedroom, 0.00 Bathroom, Commercial on 0.17 Acres

SE Hill, Medicine Hat, Alberta

A Fantastic Investment Opportunity Awaits!

Discover the potential of this free-standing downtown building, a property with a rich history as a restaurant and lounge. With its unique walk-out layout, this space offers incredible versatility, featuring two separate entrances for multi-use possibilities. Whether you're looking to invest in a property with endless potential or seeking a lease opportunity, this landmark is ready to inspire.

The building has been largely stripped down to its bare bones, providing a blank slate for your vision. Highlights include: Parking options: Dedicated parking lot in front, ample on-street parking, and several nearby lots. Washrooms on all levels, ensuring convenience for any use. Basement: Equipped with washrooms, storage, and a utility room. Main floor: Former kitchen space (equipment removed but utility infrastructure intact), perfect for a restaurant or lounge setup, and a cozy seating area. Upper level: Features an iconic dance floor/stage, additional washrooms, an open area, and a separate entrance. While some work is needed to restore this local gem to its former glory, the possibilities are truly endless. Whether you're dreaming of a trendy restaurant, a vibrant entertainment venue, or a multi-use commercial space, this property can make it happen. Also available for lease! Contact your REALTOR® today to schedule a tour of this exciting opportunity and bring