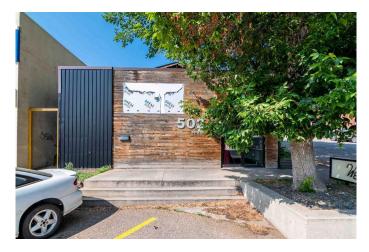

# \$275,000 - 502 South Railway Street Se, Medicine Hat

MLS® #A2205833

#### \$275,000

0 Bedroom, 0.00 Bathroom, Commercial on 0.17 Acres

SE Hill, Medicine Hat, Alberta

A Fantastic Investment Opportunity Awaits!

Discover the potential of this free-standing downtown building, a property with a rich history as a restaurant and lounge. With its unique walk-out layout, this space offers incredible versatility, featuring two separate entrances for multi-use possibilities. Whether you're looking to invest in a property with endless potential or seeking a lease opportunity, this landmark is ready to inspire.

The building has been largely stripped down to its bare bones, providing a blank slate for your vision. Highlights include: Parking options: Dedicated parking lot in front, ample on-street parking, and several nearby lots. Washrooms on all levels, ensuring convenience for any use. Basement: Equipped with washrooms, storage, and a utility room. Main floor: Former kitchen space (equipment removed but utility infrastructure intact), perfect for a restaurant or lounge setup, and a cozy seating area. Upper level: Features an iconic dance floor/stage, additional washrooms, an open area, and a separate entrance. While some work is needed to restore this local gem to its former glory, the possibilities are truly endless. Whether you're dreaming of a trendy restaurant, a vibrant entertainment venue, or a multi-use commercial space, this property can make it happen. Also available for lease! Contact your REALTOR® today to schedule a tour of this exciting opportunity and bring