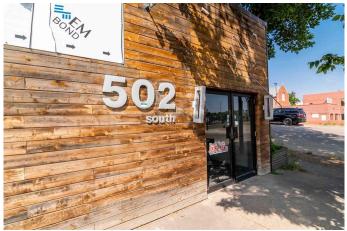

# \$275,000 - 502 South Railway Street Se, Medicine Hat

MLS® #A2205833

#### \$275,000

0 Bedroom, 0.00 Bathroom, Commercial on 0.17 Acres

SE Hill, Medicine Hat, Alberta

A Fantastic Investment Opportunity Awaits!

Discover the potential of this free-standing downtown building, a property with a rich history as a restaurant and lounge. With its unique walk-out layout, this space offers incredible versatility, featuring two separate entrances for multi-use possibilities. Whether you're looking to invest in a property with endless potential or seeking a lease opportunity, this landmark is ready to inspire.

The building has been largely stripped down to its bare bones, providing a blank slate for your vision. Highlights include: Parking options: Dedicated parking lot in front, ample on-street parking, and several nearby lots. Washrooms on all levels, ensuring convenience for any use. Basement: Equipped with washrooms, storage, and a utility room. Main floor: Former kitchen space (equipment removed but utility infrastructure intact), perfect for a restaurant or lounge setup, and a cozy seating area. Upper level: Features an iconic dance floor/stage, additional washrooms, an open area, and a separate entrance. While some work is needed to restore this local gem to its former glory, the possibilities are truly endless. Whether you're dreaming of a trendy restaurant, a vibrant entertainment venue, or a multi-use commercial space, this property can make it happen. Also available for lease! Contact your REALTOR® today to schedule a tour of this exciting opportunity and bring