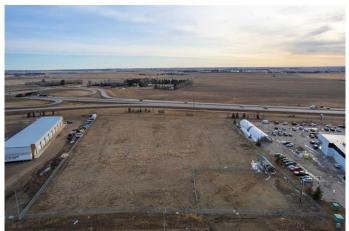

This 5.5-acre lot has been graded, graveled, and fully fenced, offering a ready-to-use space for a variety of commercial or industrial purposes. Located directly adjacent to Highway 2, it boasts exceptional visibility, with an average daily traffic count of approximately 12,000 vehicles.

Previously utilized as a storage yard for an RV dealership, this property offers great flexibility and exposure for your business.

Current businesses in the park include three agricultural dealers, Volker Stevin Highway Maintenance, Styrke Industries, Techmation, Co-op Cardlock and Gas Station, RealTime Storage, and Mountain View Dodge. Additionally, two new buildings are currently under construction, further signaling the area's growth and investment potential.