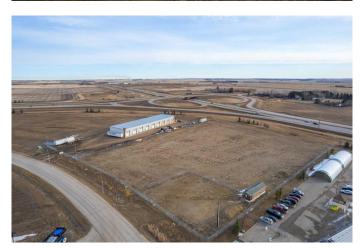

This 5.5-acre lot has been graded, graveled, and fully fenced, offering a ready-to-use space for a variety of commercial or industrial purposes. Located directly adjacent to Highway 2, it boasts exceptional visibility, with an average daily traffic count of approximately 12,000 vehicles.

Previously utilized as a storage yard for an RV dealership, this property offers great flexibility and exposure for your business.

Current businesses in the park include three agricultural dealers, Volker Stevin Highway Maintenance, Styrke Industries, Techmation, Co-op Cardlock and Gas Station, RealTime Storage, and Mountain View Dodge. Additionally, two new buildings are currently under construction, further signaling the area's growth and investment potential.