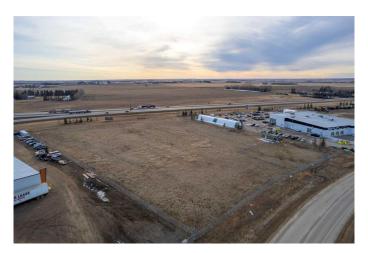

#### \$950,000

0 Bedroom, 0.00 Bathroom, Commercial on 5.50 Acres

NONE, Rural Mountain View County, Alberta

Welcome to Netook Crossing â€" one of the newest and most active business parks along Highway 2.

This 5.5-acre lot has been graded, graveled, and fully fenced, offering a ready-to-use space for a variety of commercial or industrial purposes. Located directly adjacent to Highway 2, it boasts exceptional visibility, with an average daily traffic count of approximately 12,000 vehicles.

Previously utilized as a storage yard for an RV dealership, this property offers great flexibility and exposure for your business.

Current businesses in the park include three agricultural dealers, Volker Stevin Highway Maintenance, Styrke Industries, Techmation, Co-op Cardlock and Gas Station, RealTime Storage, and Mountain View Dodge. Additionally, two new buildings are currently under construction, further signaling the area's growth and investment potential.