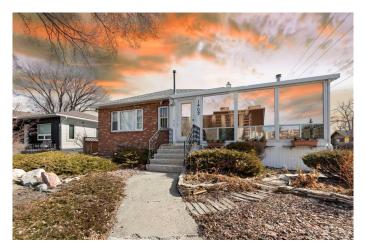

### \$899,000

5 Bedroom, 3.00 Bathroom, 1,222 sqft Residential on 0.11 Acres

Rosedale, Calgary, Alberta

Welcome to 1402 Crescent Rd NW, a rare gem on a prime corner lot with desirable RC-G zoning in the vibrant, walkable community of Rosedale. This 1,222 sq.ft. raised bungalow offers endless potential with 5 bedrooms (3 up, 2 down), 2.5 bathrooms, a fully developed basement with large windows, and an oversized single attached garage (potential for walkout conversion, subject to city approval). Enjoy the mountain views from the west-facing 3-season sunroom, refinish the hardwood floors to your taste, and take advantage of 3â€"4 off-street parking spaces. Ideally located near schools, transit (including LRT), SAIT, University of Calgary, Foothills Hospital, Downtown, and Kensington's shops and restaurants, this property is perfect for renovation, new construction, or multi-family development. Don't miss this hilltop treasureâ€"schedule your viewing today!