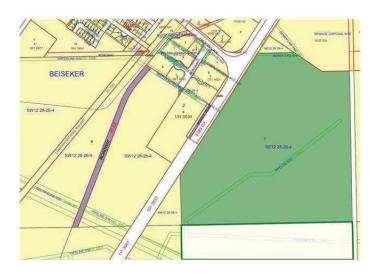

### \$1,400,000

0 Bedroom, 0.00 Bathroom, Land on 128.57 Acres

NONE, Rural Rocky View County, Alberta

Great opportunity to own land next to the Village of Beiseker, totaling 128.57 Acres of land. Recently approved 8 Acres of Highway business commercial with plans for review. This 8 acres of land is facing Highway #9 on the east side of Beiseker. Perfect for the development potential for Gas station, truck stop, tourist campground, restaurant, truck trailer service and more. Remainder of land is farmland with currently two well sites on this parcel of land

#### **Additional Information**

Date Listed March 25th, 2025

Days on Market 26

Zoning A-GEN, C-HWY